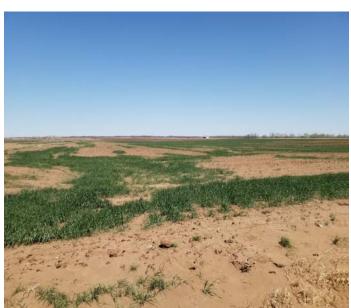

## Childress Co Grass 312

**County:** Childress County, East of Childress, TX.

**Location:** From Childress head East on FM 268 for 7.3 miles. SW ¼ section sits at the

intersection of Co Rd 21. From FM 268 head 2 miles East and turn left on FM 1033. The NE  $\frac{1}{2}$  section sits at the intersection of FM 268 and Co Rd V.

Access: Highway access. The south property is accessed by FM 268. The north

Property is accessed by FM 1033.

Total Acres: 312

NE ¼ Section: 152 acres

**SW ¼ Section:** 160 acres

Land Type: Dryland

**Improvements:** Some barbed wire fence, municipal water runs through the SW ¼ section.