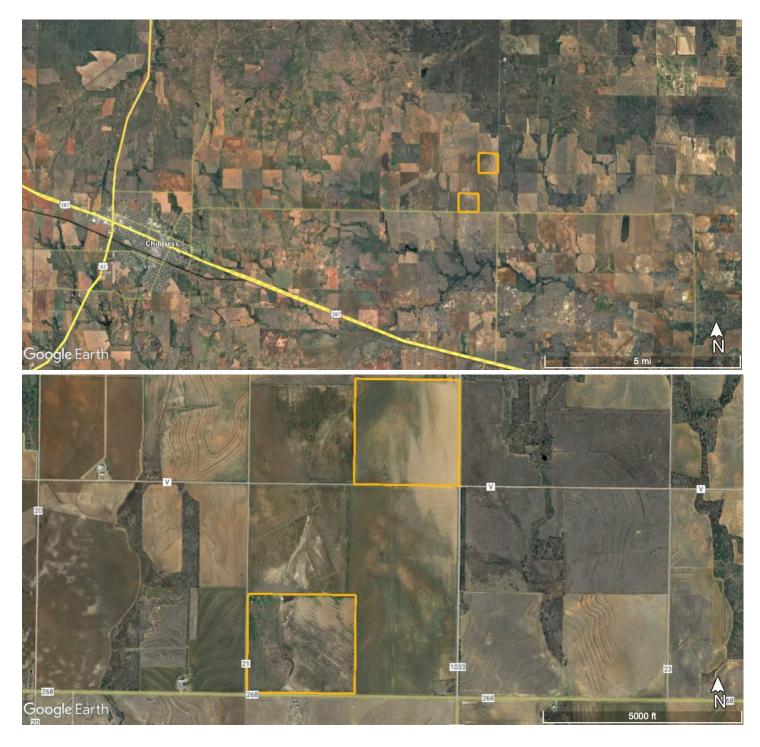

## Childress Co Grass 312

**County:** Childress County, East of Childress, TX.

**Location:** From Childress head East on FM 268 for 7.3 miles. SW ¼ section sits at the

intersection of Co Rd 21. From FM 268 head 2 miles East and turn left on FM 1033. The NE  $\frac{1}{2}$  section sits at the intersection of FM 268 and Co Rd V.

Access: Highway access. The south property is accessed by FM 268. The north

Property is accessed by FM 1033.

Total Acres: 312

NE ¼ Section: 152 acres

**SW ¼ Section:** 160 acres

Land Type: Dryland

**Improvements:** Some barbed wire fence, municipal water runs through the SW ¼ section.