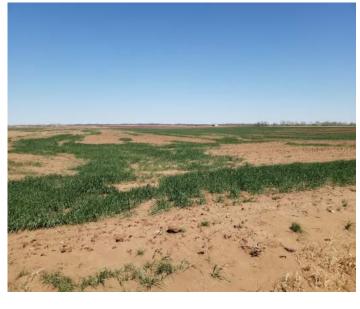

Access: Highway access. The south property is accessed by FM 268. The north

Property is accessed by FM 1033.

Total Acres: 312

NE ¼ Section: 152 acres

**SW ¼ Section:** 160 acres

Land Type: Dryland

**Improvements:** Some barbed wire fence, municipal water runs through the SW ¼ section.