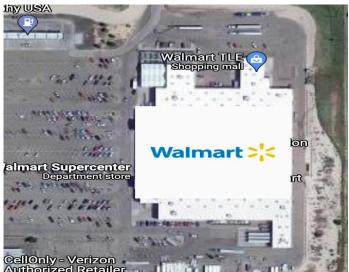

Area: This lot is located by the Walmart Super Center, Murphy's gas station and a retail

center that contains a Dollar Tree and Domino's. Three name brand hotels are

located across IH-287 from lot.

**Best Use:** Quick service restaurant, professional office, coffee shop.