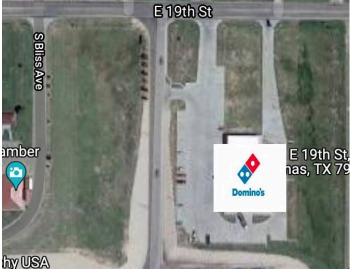

## COMMERCIAL • FARM & RANCH • RESIDENTIAL

**Location:** 300 E 19th St, Dumas, TX. The lot is directly north of Domino's Pizza. Property is

facing IH-287. The lot sits along the north entrance into Wal-Mart

Area: This lot is located by the Walmart Super Center, Murphy's gas station and a retail

center that contains a Dollar Tree and Domino's. Three name brand hotels are

located across IH-287 from lot.

**Best Use:** Quick service restaurant, professional office, coffee shop.