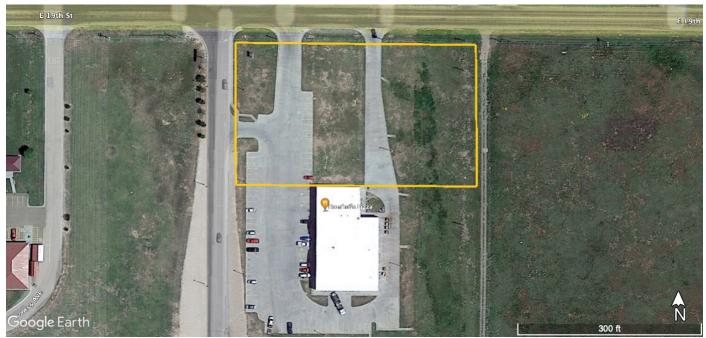

## COMMERCIAL • FARM & RANCH • RESIDENTIAL

**Location:** 300 E 19th St, Dumas, TX. The lot is directly north of Domino's Pizza. Property is

facing IH-287. The lot sits along the north entrance into Wal-Mart

**Acres:** 2 acres | 87,120 sq ft

Zoning: Retail

**Utilities:** Utilities are very close to the lot.