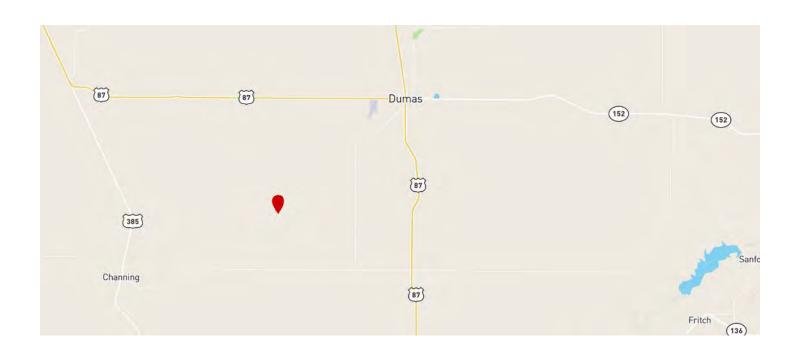

## Middlewell Ranch 320 acres

Area: SW of Dumas, TX in Moore County

**Location:** From Dumas, TX, drive SW 8 miles on FM 722 to a curve turning right and drive west an additional 5.5 miles on FM 722 to the north boundary of the property. Ranch sits on the south side of the highway.