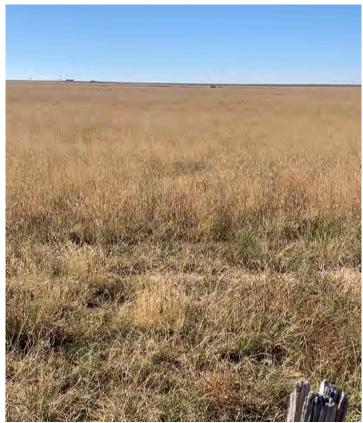

**Access:** Middlewell Rd runs along the east boundary.

**Total Acres:** 160 acres

**Topography and Landscape:** The land is very flat with good native/ CRP mixture of grass.

**Water:** New well is needed. Water is estimated to produce 100 gpm or more.