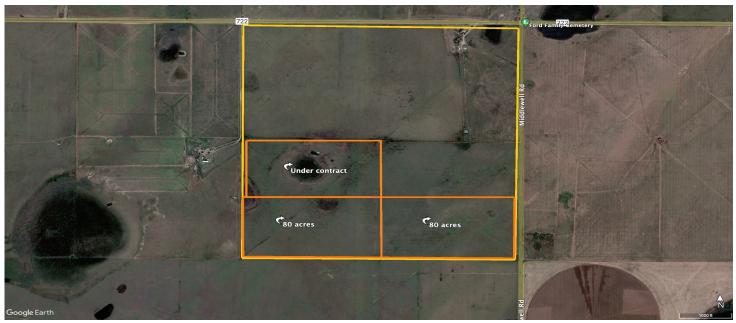

## **FOR SALE**

Middlewell Ranch 160 Acres \$224,000 \$1,400/acre

## Middlewell Ranch 320 acres

Area: SW of Dumas, TX in Moore County

**Location:** From Dumas, TX, drive SW 8 miles on FM 722 to a curve turning right and drive west an additional 5.5 miles on FM 722 to the north boundary of the property. Ranch sits on the south side of the highway.

**Access:** Middlewell Rd runs along the east boundary.

**Total Acres:** 160 acres

**Topography and Landscape:** The land is very flat with good native/ CRP mixture of grass.

**Water:** New well is needed. Water is estimated to produce 100 gpm or more.

Red bed formation estimated at 500'.

**Resources:** Water rights and wind rights convey.

**Fencing:** The property has a barbed wire perimeter fence on 3 sides.

Price: \$1400/ acre or \$224,000. Buyer will accept FSA loans.