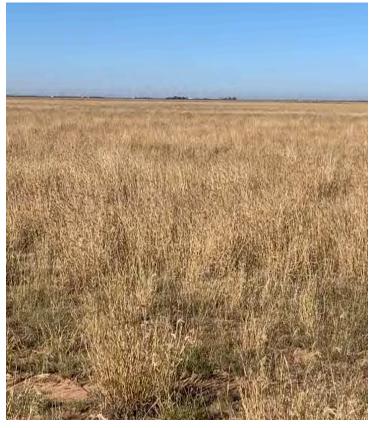

**Access:** Middlewell Rd runs along the east boundary.

**Total Acres:** 160 acres

**Topography and Landscape:** The land is very flat with good native/ CRP mixture of grass.

**Water:** New well is needed. Water is estimated to produce 100 gpm or more.