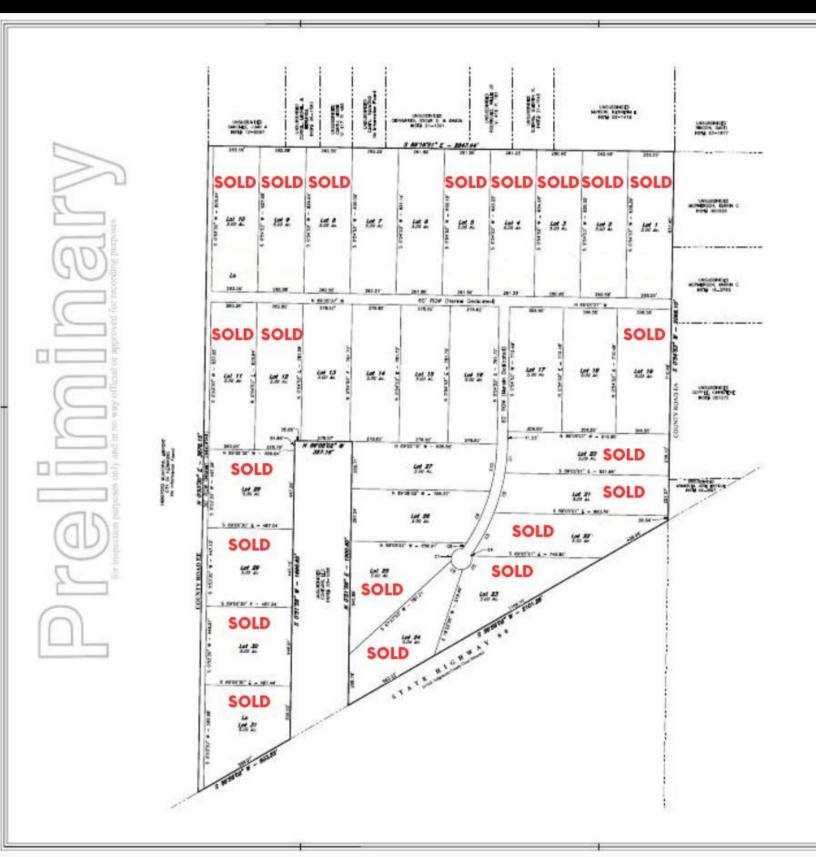

#### Hereford Flats-10 Lots Available

- 5 Acres Per Lot
- \$10,000 Per Lot
- Owner Financing Available

# PROPERTY OVERVIEW 5 Acre Lots- Hereford Flats Residential Development

**PROPERTY:** 5 Acre Lots

LOCATION: 3.5 miles NE of Hereford, TX on the north side of HWY 60 at Co Rd EE.

LOT PRICE: \$50,000 or \$10,000/Acre