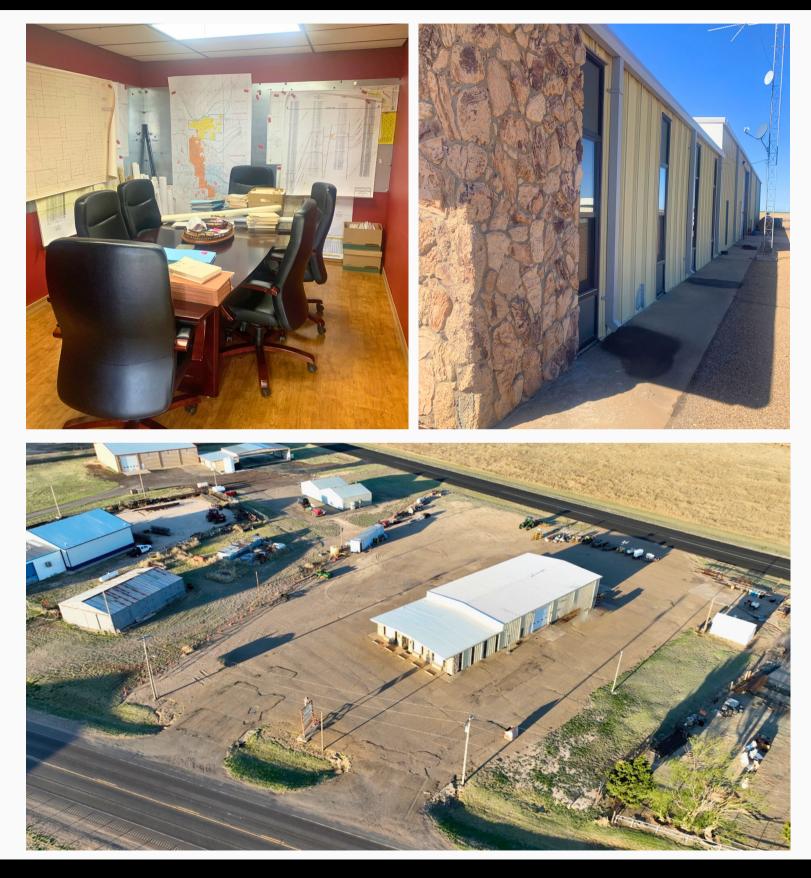

#### **OFFICE IMPROVEMENTS:**

- 1- Central Office with Large Vault
- 1- Conference Room
- 1- Full Kitchen
- 1- Restroom
- 4- Offices
- Large Lobby Area

Vault also serves as a storage room for files.

#### WAREHOUSE IMPROVEMENTS:

3- 14' Overhead Doors Concrete Floor Warehouse Office with Window Overlooking Warehouse Bathroom Upstairs Storage Metal Shelving Floor Drain that Leads to Drainage Pit

SHAWN GILLISPIE | SHAWN@GILLISPIELANDGROUP.COM | 806-922-5532