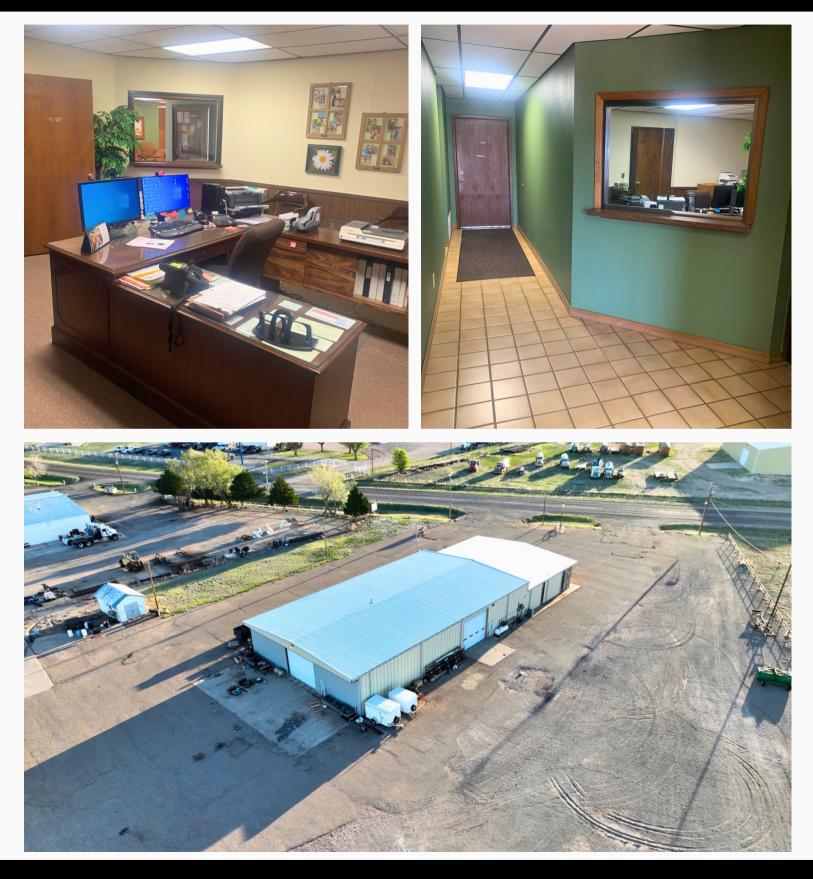

### PROPERTY OVERVIEW Sunray, TX Office and Warehouse

**LOCATION:** Property is located on FM 119 just north of Sunray, TX. The property is not in the city limits. The back of the lot sits along the Sunray airport runway. The warehouse could serve as a hanger as it was originally used.

**PROPERTY TYPE:** Office/Warehouse, Potential Airplane Hanger

BUILDING SIZE: Office: 2,400 SF Warehouse: 6,000 SF Total SF: 8,400 SF

LOT SIZE: 2.4 Acres or 105,544 SF

**<u>PARKING</u>**: Property has asphalt parking lot in front of the building, along the sides of building and a large area in the back of the building connecting to the airport runway.

#### **OFFICE IMPROVEMENTS:**

- 1- Central Office with Large Vault
- 1- Conference Room
- 1- Full Kitchen
- 1- Restroom
- 4- Offices
- Large Lobby Area

Vault also serves as a storage room for files.

#### WAREHOUSE IMPROVEMENTS:

3- 14' Overhead Doors Concrete Floor Warehouse Office with Window Overlooking Warehouse Bathroom Upstairs Storage Metal Shelving Floor Drain that Leads to Drainage Pit

SHAWN GILLISPIE | SHAWN@GILLISPIELANDGROUP.COM | 806-922-5532