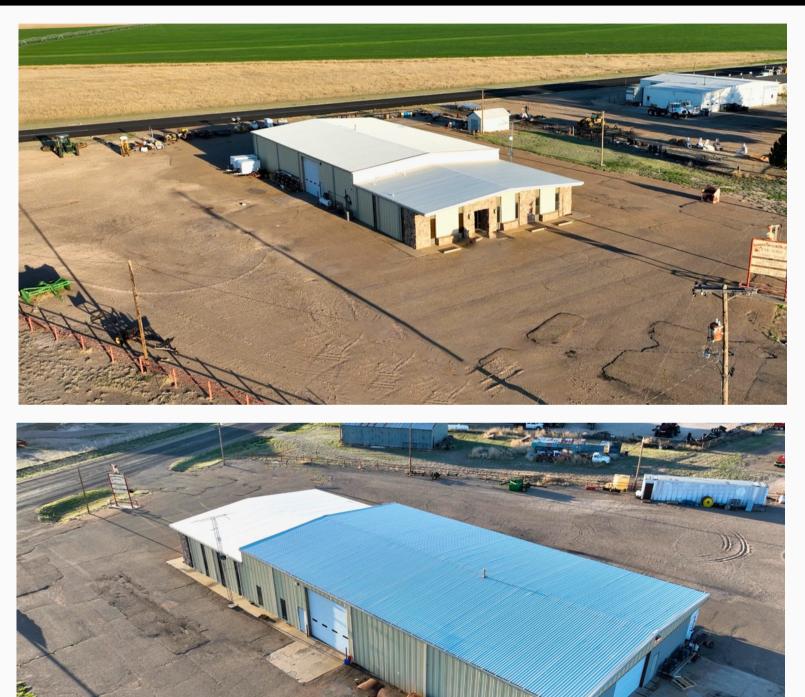

### PROPERTY OVERVIEW Sunray, TX Office and Warehouse

**LOCATION:** Property is located on FM 119 just north of Sunray, TX. The property is not in the city limits. The back of the lot sits along the Sunray airport runway. The warehouse could serve as a hanger as it was originally used.

**PROPERTY TYPE:** Office/Warehouse, Potential Airplane Hanger

BUILDING SIZE: Office: 2,400 SF Warehouse: 6,000 SF Total SF: 8,400 SF

LOT SIZE: 2.4 Acres or 105,544 SF

**<u>PARKING</u>**: Property has asphalt parking lot in front of the building, along the sides of building and a large area in the back of the building connecting to the airport runway.

<u>UTILITIES:</u> Central heat and air in the office, gas heaters in the warehouse, radiant heater from top of warehouse, city water and gas, 3-phase electricity runs along FM 119.

<u>**ROOF:</u>** Office and warehouse have a metal roof in good condition. Approximately 3 years ago, the roof above the office had a metal roof coating applied to further protect against leaks.</u>