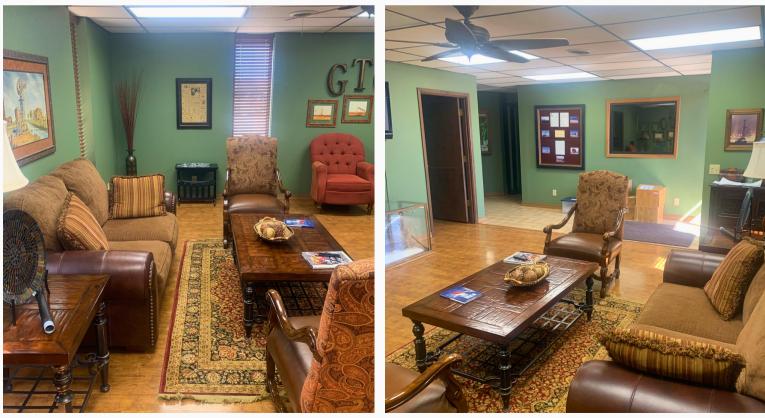

#### **OFFICE IMPROVEMENTS:**

- 1- Central Office with Large Vault
- 1- Conference Room
- 1- Full Kitchen
- 1- Restroom
- 4- Offices
- Large Lobby Area

Vault also serves as a storage room for files.