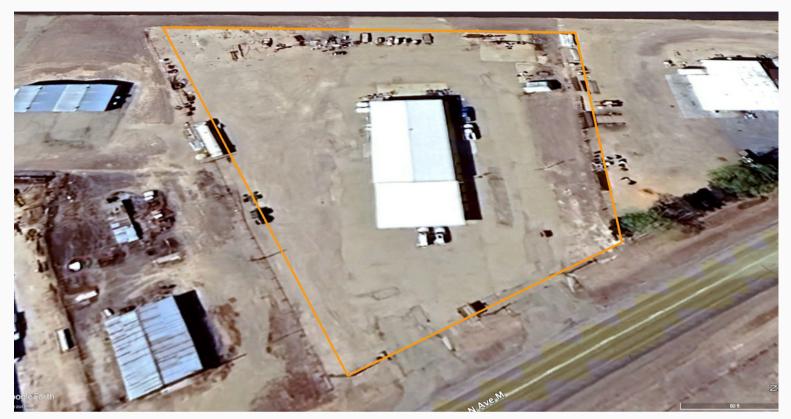

**PROPERTY TYPE:** Office/Warehouse, Potential Airplane Hanger

BUILDING SIZE: Office: 2,400 SF Warehouse: 6,000 SF Total SF: 8,400 SF

LOT SIZE: 2.4 Acres or 105,544 SF

**<u>PARKING</u>**: Property has asphalt parking lot in front of the building, along the sides of building and a large area in the back of the building connecting to the airport runway.