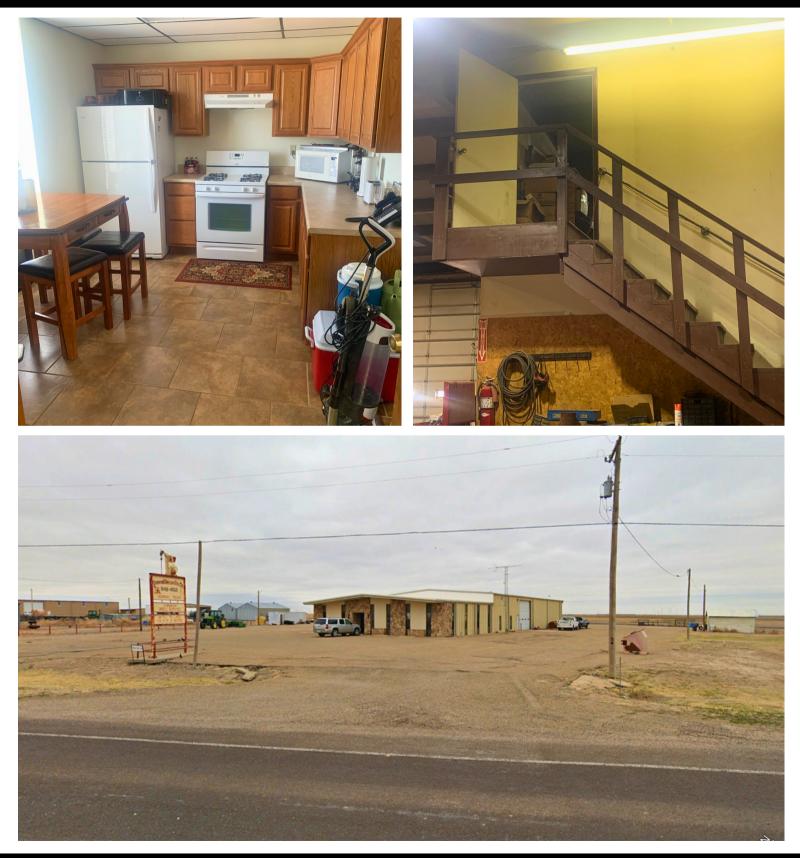

#### **OFFICE IMPROVEMENTS:**

- 1- Central Office with Large Vault
- 1- Conference Room
- 1- Full Kitchen
- 1- Restroom
- 4- Offices
- Large Lobby Area

Vault also serves as a storage room for files.

#### WAREHOUSE IMPROVEMENTS:

3- 14' Overhead Doors Concrete Floor Warehouse Office with Window Overlooking Warehouse Bathroom Upstairs Storage Metal Shelving Floor Drain that Leads to Drainage Pit

SHAWN GILLISPIE | SHAWN@GILLISPIELANDGROUP.COM | 806-922-5532

### PROPERTY OVERVIEW Sunray, TX Office and Warehouse

**LOCATION:** Property is located on FM 119 just north of Sunray, TX. The property is not in the city limits. The back of the lot sits along the Sunray airport runway. The warehouse could serve as a hanger as it was originally used.