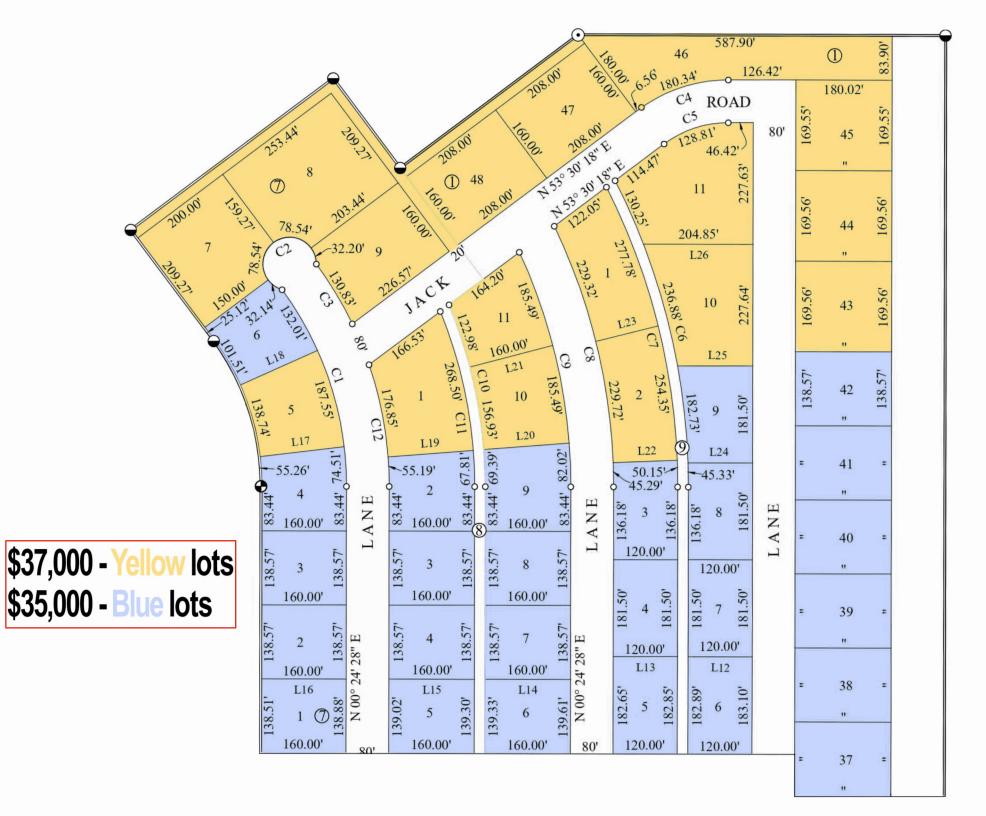

## **FOR SALE**

**Dumas CC Estates** 

\$35,000 - \$37,000 Per Lot

**Lot Price:** \$35,000 or \$37,000/ lot

**Road Type:** Caliche roads to access lots to be provided by Seller.

**Water:** All lots will be provided with water from a public water system

permitted by the Texas Commission on Environmental Quality.