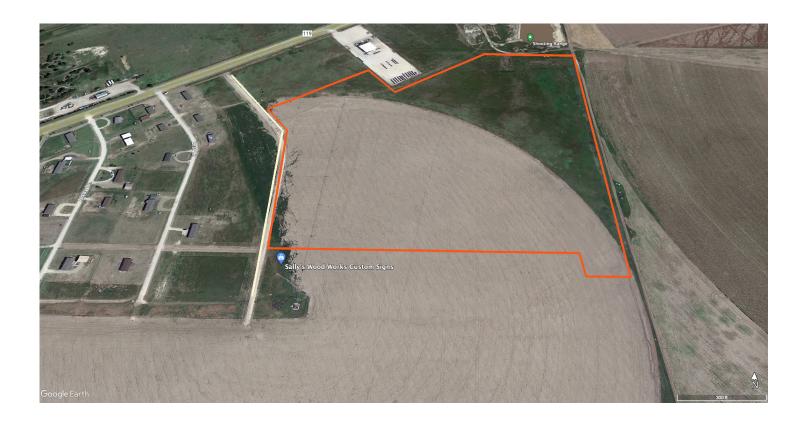

## **Dumas Country Club Estates**

**Property:** ½ acre lots

Location: 3 miles north of Dumas, TX and ½ mile east on FM 119. Property

is on the south side of the road. South of the Pheasant Trails Golf Course