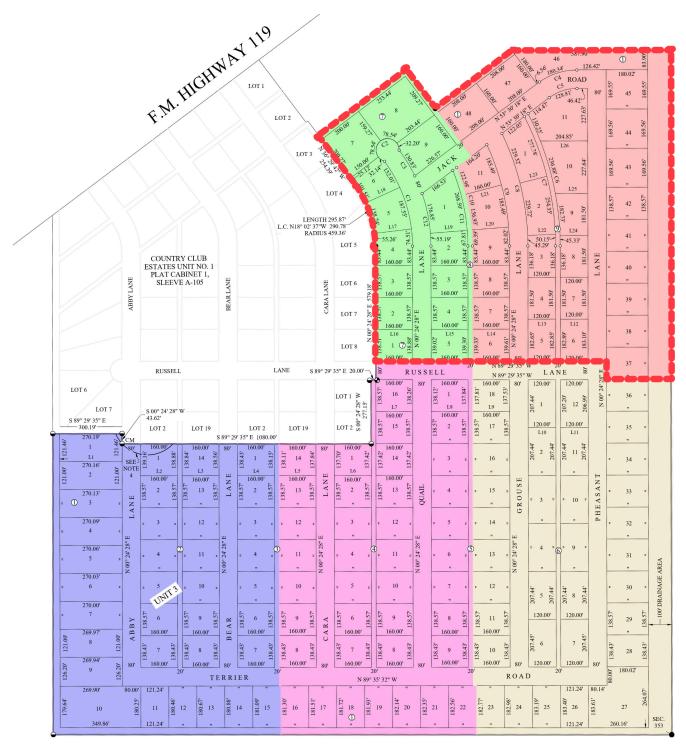

## **FOR SALE**

**Dumas CC Estates** 

\$35,000 - \$37,000 Per Lot

## **Dumas Country Club Estates**

**Property:** ½ acre lots

Location: 3 miles north of Dumas, TX and ½ mile east on FM 119. Property

is on the south side of the road. South of the Pheasant Trails Golf Course

**Lot Price:** \$35,000 or \$37,000/ lot

**Road Type:** Caliche roads to access lots to be provided by Seller.

**Water:** All lots will be provided with water from a public water system

permitted by the Texas Commission on Environmental Quality.

**Restrictions:** There are restrictions on the property. Restrictions will be provided to

Buyer. New double wide trailers are allowed. Used trailer houses and

And new single wide trailers are restricted.

**Owner Financing:** Owner financing is available with the following terms:

Down payment - 20%

Term - 10 years

Interest Rate - 14%

**Buyer expenses:** Buyer will pay for septic, survey, and for some lots electric line.