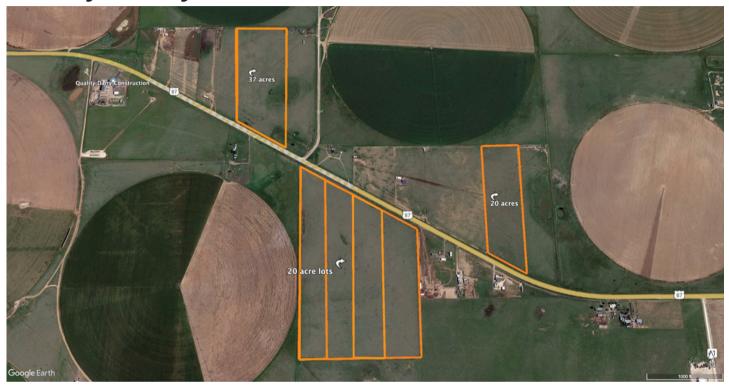

## **FOR SALE**

**Hartley County- 20 Acre Lots** 

Shawn Gillispie, Broker Phone: (806)922-5532 6107 S. Coulter St., Ste. # 300 Amarillo, TX 79119

\$10,000/acre

## OFFERING SUMMARY

Hartley, TX Lots in Hartley County

Lot Price: \$10,000/acre

**Location:** From Hartley, drive 2 to 2.5 miles east on

Highway 87 toward Dumas, TX lots are on

each side of the highway.

**Property:** 20 Acre Lots

**Road Access:** Road access by State Highway 87.

**Restrictions:** No restrictions

**Utilities:** 3-phase electricity available along the front of

the lots.

**Buyer Expenses:** Buyer will pay for well and septic if needed.