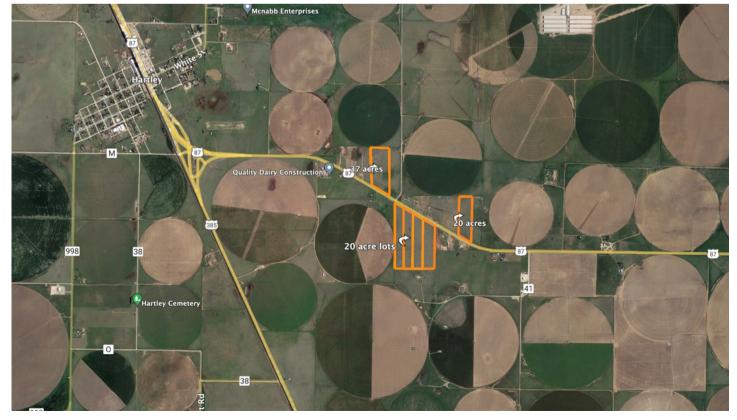

## **FOR SALE**

**Hartley County- 20 Acre Lots** 

Shawn Gillispie, Broker Phone: (806)922-5532 6107 S. Coulter St., Ste. # 300 Amarillo, TX 79119

\$10,000/acre

## OFFERING SUMMARY

Hartley, TX Lots in Hartley County

Lot Price: \$10,000/acre

**Location:** From Hartley, drive 2 to 2.5 miles east on

Highway 87 toward Dumas, TX lots are on

each side of the highway.

**Property:** 20 Acre Lots

**Road Access:** Road access by State Highway 87.

**Restrictions:** No restrictions

**Utilities:** 3-phase electricity available along the front of

the lots.

**Buyer Expenses:** Buyer will pay for well and septic if needed.