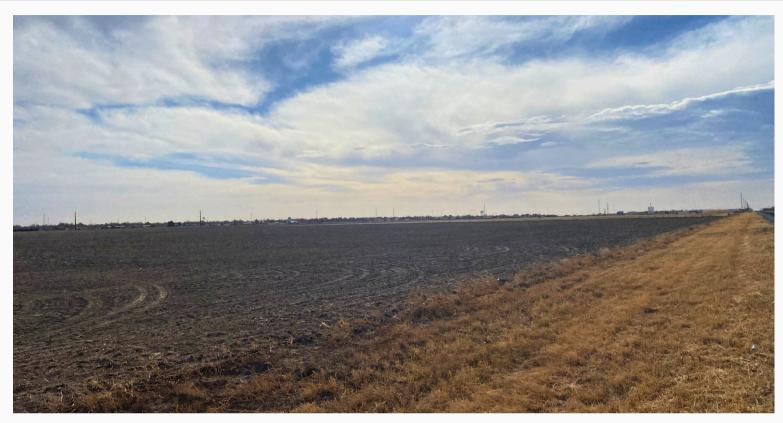

# PROPERTY OVERVIEW Perryton Development Land- South Portion 98.69 Acres

**AREA:** NW of Perryton, TX in Ochiltree County

LOCATION: The property sits on the west side of Perryton at the intersection of Highway 143 and SW 3rd Ave. The east boundary runs along the city limits of Perryton, TX.

ACCESS: Highway 143 runs along the west boundary and SW 3rd St runs along the south boundary.

**TOTAL ACRES: 98.69 Acres** 

TOPOGRAPHY AND LANDSCAPE: The majority of the land is tilled, flat ground. A small portion of grass is on the west side.