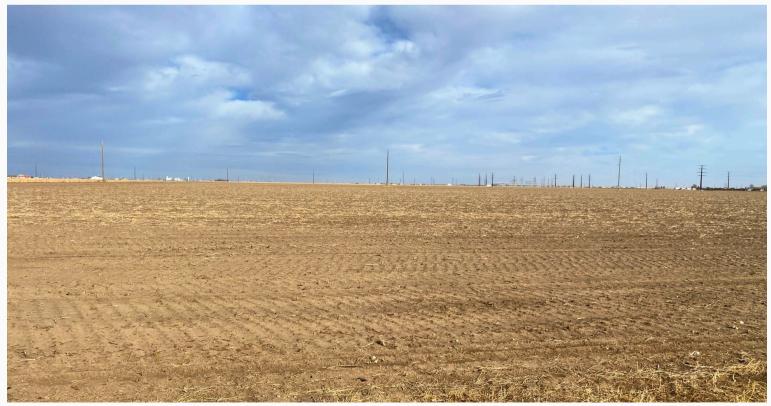

# PROPERTY OVERVIEW Perryton Development Land- South Portion 98.69 Acres

**AREA:** NW of Perryton, TX in Ochiltree County

LOCATION: The property sits on the west side of Perryton at the intersection of Highway 143 and SW 3rd Ave. The east boundary runs along the city limits of Perryton, TX.

ACCESS: Highway 143 runs along the west boundary and SW 3rd St runs along the south boundary.

**TOTAL ACRES: 98.69 Acres** 

TOPOGRAPHY AND LANDSCAPE: The majority of the land is tilled, flat ground. A small portion of grass is on the west side.