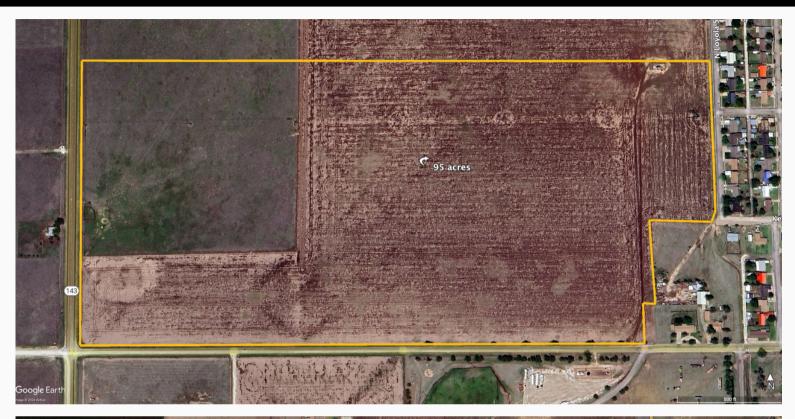

# PROPERTY OVERVIEW Perryton Development Land- South Portion 98.69 Acres

**AREA:** NW of Perryton, TX in Ochiltree County

LOCATION: The property sits on the west side of Perryton at the intersection of Highway 143 and SW 3rd Ave. The east boundary runs along the city limits of Perryton, TX.

ACCESS: Highway 143 runs along the west boundary and SW 3rd St runs along the south boundary.

**TOTAL ACRES: 98.69 Acres** 

TOPOGRAPHY AND LANDSCAPE: The majority of the land is tilled, flat ground. A small portion of grass is on the west side.

WATER: City water is up against the east side of the property. One well is currently on the property equipped with an electric submersible pump.

RESOURCES: The land is offered with all wind and water rights.

<u>DEVELOPMENT LAND:</u> With the close proximity to Perryton. This parcel can be developed into commercial and/or residential lots.