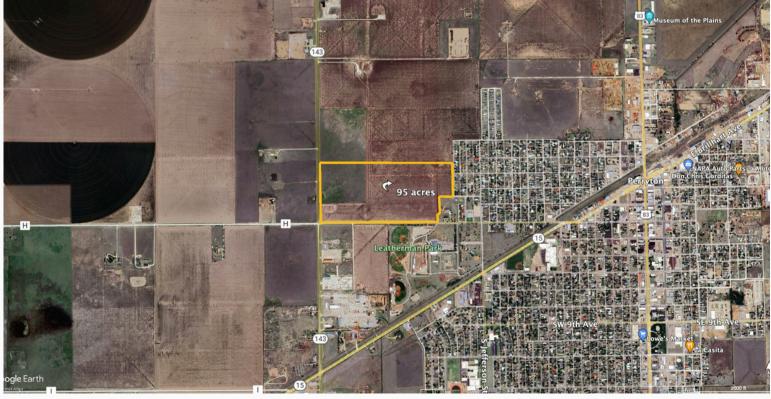

# PROPERTY OVERVIEW Perryton Development Land- South Portion 98.69 Acres

**AREA:** NW of Perryton, TX in Ochiltree County

LOCATION: The property sits on the west side of Perryton at the intersection of Highway 143 and SW 3rd Ave. The east boundary runs along the city limits of Perryton, TX.

ACCESS: Highway 143 runs along the west boundary and SW 3rd St runs along the south boundary.

**TOTAL ACRES: 98.69 Acres** 

TOPOGRAPHY AND LANDSCAPE: The majority of the land is tilled, flat ground. A small portion of grass is on the west side.

<u>DEVELOPMENT LAND:</u> With the close proximity to Perryton. This parcel can be developed into commercial and/or residential lots.