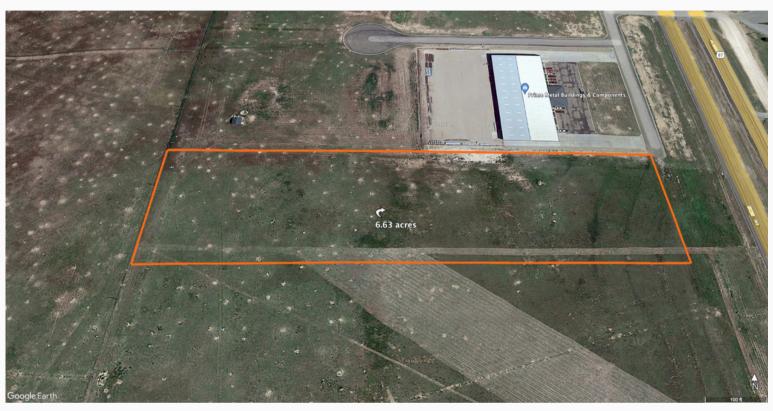

# PROPERTY OVERVIEW U.S. Highway 287 Dumas, TX 6.63 Acres

**LOCATION:** Located on the west side of US Highway 287 just 1/10 of a mile south of the Dumas, TX city limits.

<u>PROPERTY ZONE:</u> No zoning designation. Property is outside of the city limits.

**ACRES:** Approximately 6.63 Acres

**<u>UTILITIES:</u>** 3-phase electricity runs along the west side of the property. City water and sewer are already to the lot.

SURROUNDING AREA: Wal-Mart is only .34 miles from the property. Other businesses within a half mile include Hampton Inn, Holiday Inn Express, La Quinta Inn, Arby's, Taco Bueno, Dominos, The Cash Store, The Plaza Restaurant. Prime Metal Buildings and Components is just on the north side of the property.

LOT DIMENSIONS: The property is approximately 1,030' deep and 284' wide.

PRICE: \$295,000