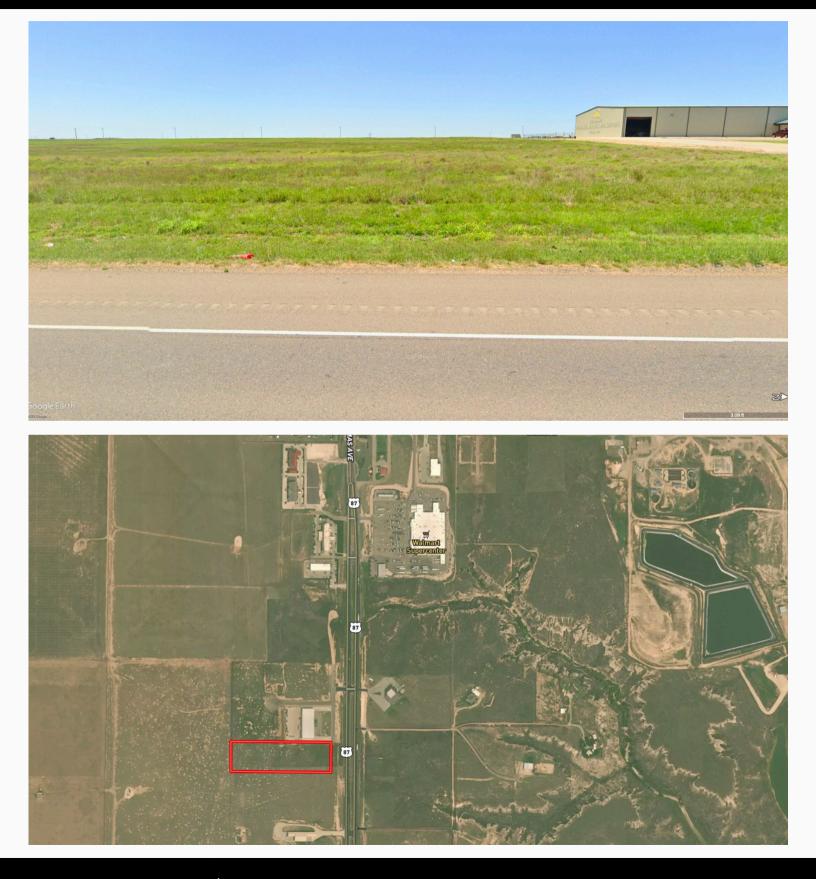

# PROPERTY OVERVIEW U.S. Highway 287 Dumas, TX 6.63 Acres

**LOCATION:** Located on the west side of US Highway 287 just 1/10 of a mile south of the Dumas, TX city limits.

<u>PROPERTY ZONE:</u> No zoning designation. Property is outside of the city limits.

**ACRES:** Approximately 6.63 Acres

**<u>UTILITIES:</u>** 3-phase electricity runs along the west side of the property. City water and sewer are already to the lot.

SURROUNDING AREA: Wal-Mart is only .34 miles from the property. Other businesses within a half mile include Hampton Inn, Holiday Inn Express, La Quinta Inn, Arby's, Taco Bueno, Dominos, The Cash Store, The Plaza Restaurant. Prime Metal Buildings and Components is just on the north side of the property.