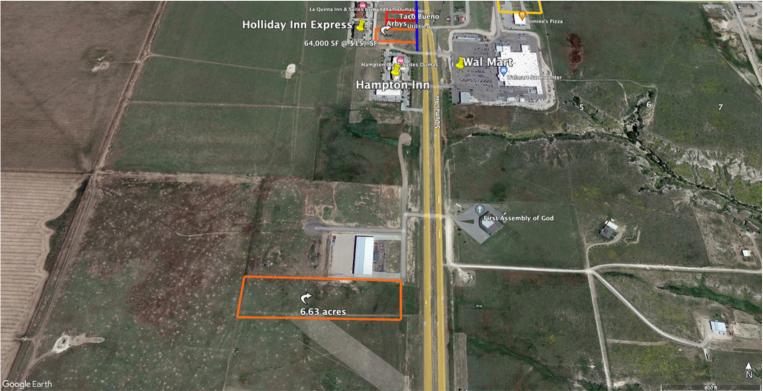

# PROPERTY OVERVIEW U.S. Highway 287 Dumas, TX 6.63 Acres

**LOCATION:** Located on the west side of US Highway 287 just 1/10 of a mile south of the Dumas, TX city limits.

<u>PROPERTY ZONE:</u> No zoning designation. Property is outside of the city limits.

**ACRES:** Approximately 6.63 Acres

**<u>UTILITIES:</u>** 3-phase electricity runs along the west side of the property. City water and sewer are already to the lot.

SURROUNDING AREA: Wal-Mart is only .34 miles from the property. Other businesses within a half mile include Hampton Inn, Holiday Inn Express, La Quinta Inn, Arby's, Taco Bueno, Dominos, The Cash Store, The Plaza Restaurant. Prime Metal Buildings and Components is just on the north side of the property.