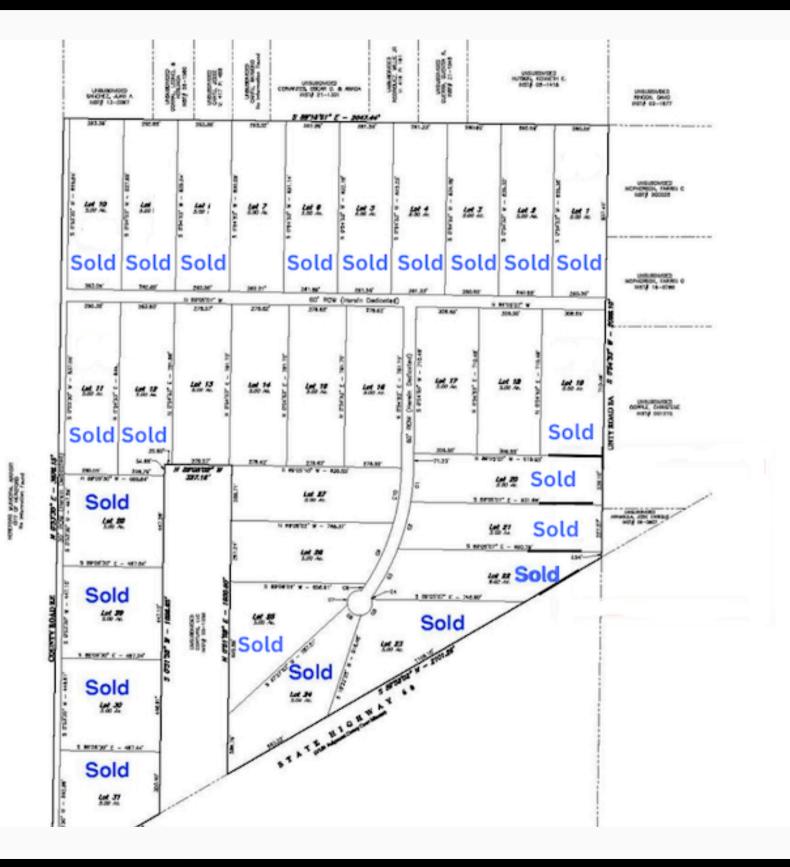

### <u>Hereford Flats-</u> 9 Lots Available

- 5 Acres Per Lot
- \$50,000 Per Lot
- Owner Financing Available

#### <u>PROPERTY OVERVIEW</u> 5 Acre Lots- Hereford Flats Residential Development

**PROPERTY:** 5 Acre Lots

LOCATION: 3.5 miles NE of Hereford, TX on the north side of HWY 60 at Co Rd EE.

LOT PRICE: \$50,000 or \$10,000/Acre