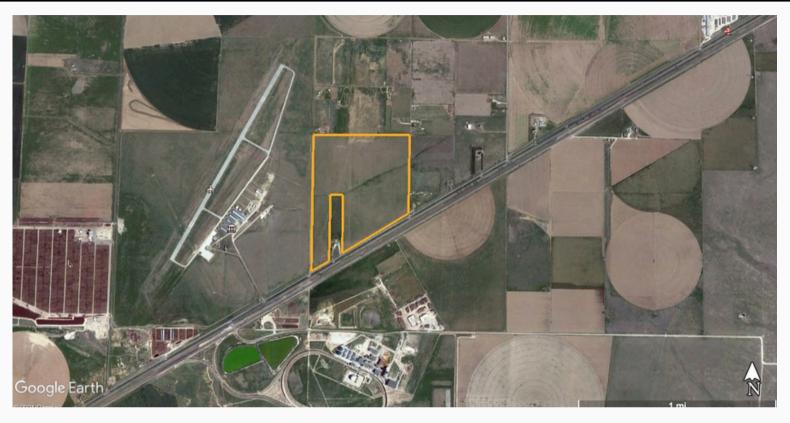

#### <u>PROPERTY OVERVIEW</u> 5 Acre Lots- Hereford Flats Residential Development

**PROPERTY:** 5 Acre Lots

LOCATION: 3.5 miles NE of Hereford, TX on the north side of HWY 60 at Co Rd EE.

LOT PRICE: \$50,000 or \$10,000/Acre