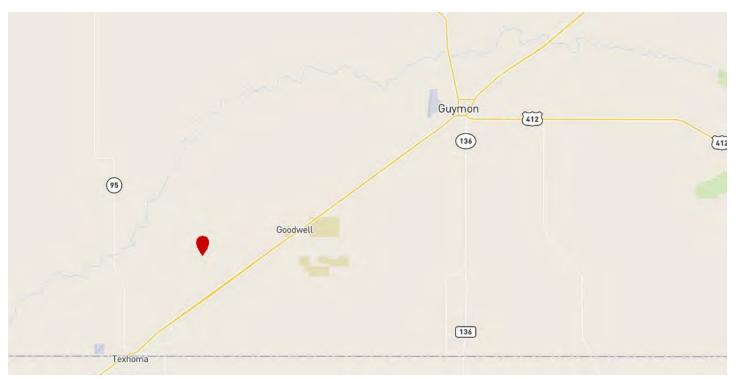

## Goodwell Irrigated 563

| Area:                                                  | SW of Goodwell, OK in Texas County, Oklahoma                                             |
|--------------------------------------------------------|------------------------------------------------------------------------------------------|
| Location:                                              | From Goodwell, OK drive west on Co. Rd CC for 4 miles to the NE. corner of the property. |
| Total Acres:                                           | Approximately 563 acres                                                                  |
| Total Wet Acres:                                       | Approximately 480 acres                                                                  |
| % Irrigated to total acres: 85%                        |                                                                                          |
| Crop History:                                          | Corn, cotton, wheat, rye, soybeans                                                       |
| Total Irrigation Wells:                                | 4 irrigation wells                                                                       |
| Total GPM:                                             | Approximately 1,500 total gpm                                                            |
| Power:                                                 | 3- phase electricity runs along the north boundary                                       |
| GPM/ Wet Acre:                                         | 3.125 gpm/ wet acre                                                                      |
| Price:                                                 | \$4,770/ acre or \$2,685,510                                                             |
| Improvements:<br>1- Reinke ½ mile sprinkler 2019 model |                                                                                          |
|                                                        | 4 - Irrigation wells                                                                     |
|                                                        | 3- Turbine pumps with gearheads                                                          |
|                                                        |                                                                                          |
|                                                        | 1- submersible pump                                                                      |
|                                                        | 4- natural gas irrigation engines                                                        |