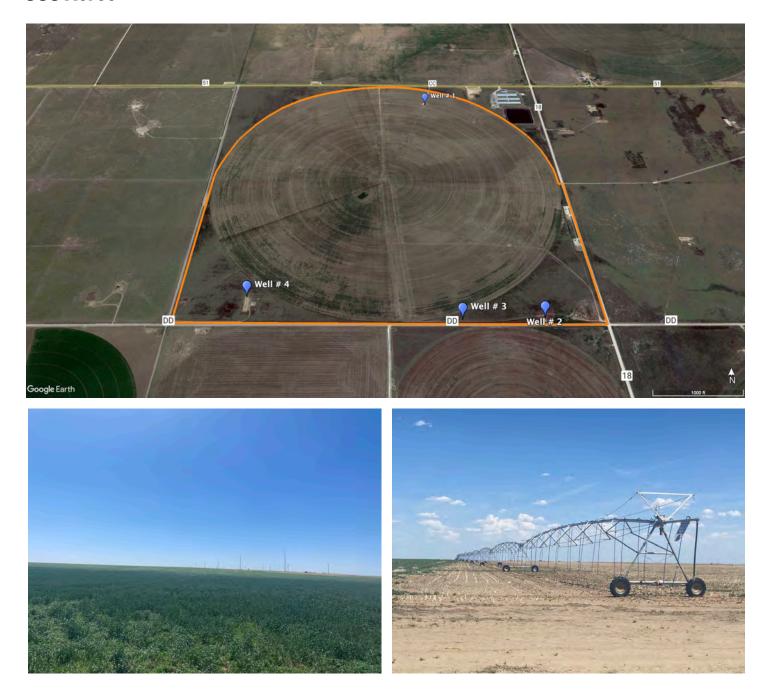

## Goodwell Irrigated 563

| Area:                                                  | SW of Goodwell, OK in Texas County, Oklahoma                                             |
|--------------------------------------------------------|------------------------------------------------------------------------------------------|
| Location:                                              | From Goodwell, OK drive west on Co. Rd CC for 4 miles to the NE. corner of the property. |
| Total Acres:                                           | Approximately 563 acres                                                                  |
| Total Wet Acres:                                       | Approximately 480 acres                                                                  |
| % Irrigated to total acres: 85%                        |                                                                                          |
| Crop History:                                          | Corn, cotton, wheat, rye, soybeans                                                       |
| Total Irrigation Wells:                                | 4 irrigation wells                                                                       |
| Total GPM:                                             | Approximately 1,500 total gpm                                                            |
| Power:                                                 | 3- phase electricity runs along the north boundary                                       |
| GPM/ Wet Acre:                                         | 3.125 gpm/ wet acre                                                                      |
| Price:                                                 | \$4,770/ acre or \$2,685,510                                                             |
| Improvements:<br>1- Reinke ½ mile sprinkler 2019 model |                                                                                          |
|                                                        | 4 - Irrigation wells                                                                     |
|                                                        | 3- Turbine pumps with gearheads                                                          |
|                                                        |                                                                                          |
|                                                        | 1- submersible pump                                                                      |
|                                                        | 4- natural gas irrigation engines                                                        |