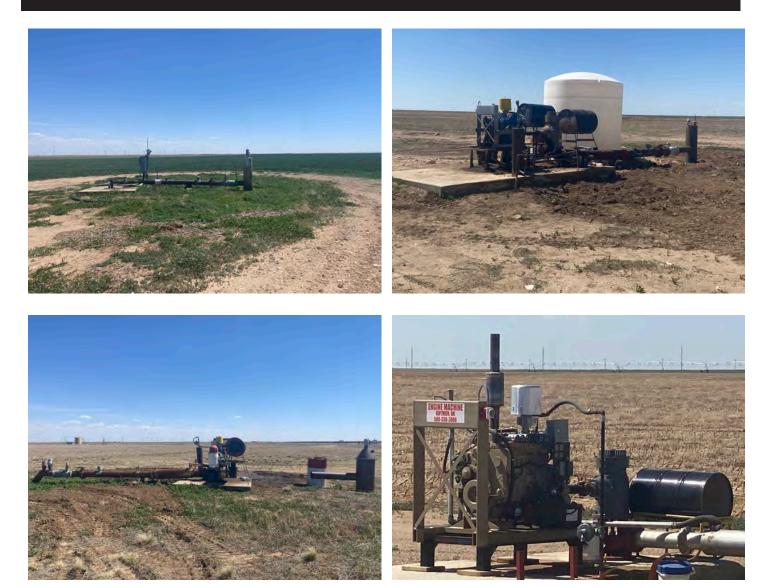

## Goodwell Irrigated 563

| Area:                                                  | SW of Goodwell, OK in Texas County, Oklahoma                                             |
|--------------------------------------------------------|------------------------------------------------------------------------------------------|
| Location:                                              | From Goodwell, OK drive west on Co. Rd CC for 4 miles to the NE. corner of the property. |
| Total Acres:                                           | Approximately 563 acres                                                                  |
| Total Wet Acres:                                       | Approximately 480 acres                                                                  |
| % Irrigated to total acres: 85%                        |                                                                                          |
| Crop History:                                          | Corn, cotton, wheat, rye, soybeans                                                       |
| Total Irrigation Wells:                                | 4 irrigation wells                                                                       |
| Total GPM:                                             | Approximately 1,500 total gpm                                                            |
| Power:                                                 | 3- phase electricity runs along the north boundary                                       |
| GPM/ Wet Acre:                                         | 3.125 gpm/ wet acre                                                                      |
| Price:                                                 | \$4,770/ acre or \$2,685,510                                                             |
| Improvements:<br>1- Reinke ½ mile sprinkler 2019 model |                                                                                          |
|                                                        | 4 - Irrigation wells                                                                     |
|                                                        | 3- Turbine pumps with gearheads                                                          |
|                                                        |                                                                                          |
|                                                        | 1- submersible pump                                                                      |
|                                                        | 4- natural gas irrigation engines                                                        |