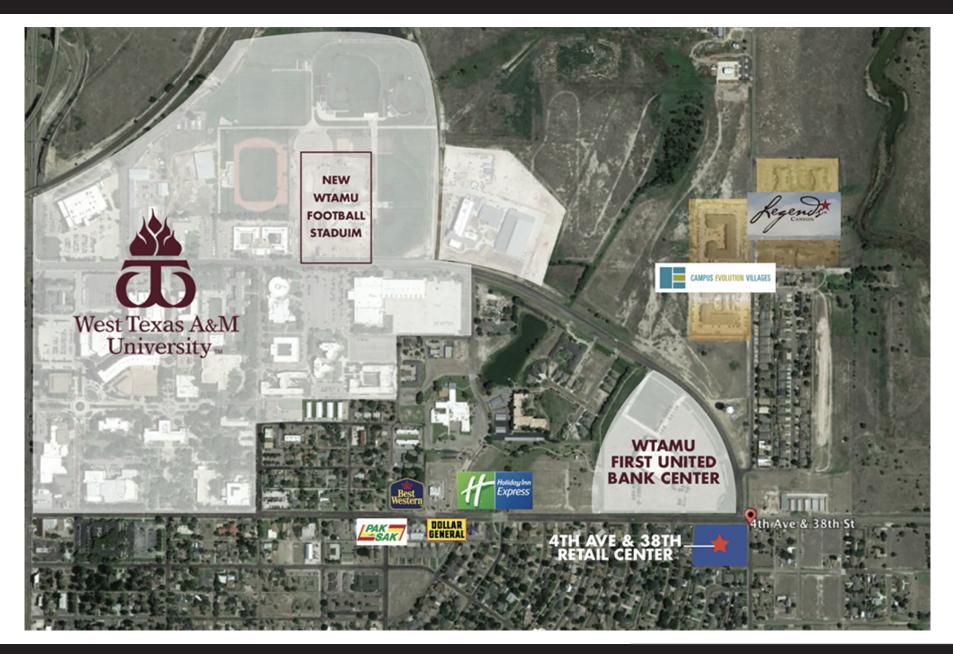

### THE ACCOUTREMONT ON 4TH

- LOCATED across the street from First United Bank Center, a 5,000 person capacity complex that hosts frequent concerts, trade shows, athletic competitions and other events. The center is home to the WTAMU men's and women's basketball and volleyball teams.
- 1.2 Mi west of I-27 on TX HWY 217
- 11 Mi from Amarillo
- Near two major hotels as well as other businesses (See map)
- 319 Apartment units located across the street, including Legends Apartments, the 208 unit complex built in 2018.

| CITY OF CANYON, TEXAS |                            |                             |  |  |
|-----------------------|----------------------------|-----------------------------|--|--|
| 24                    |                            |                             |  |  |
| TOTAL POPULATION      | MEDIAN<br>Household income | TOTAL<br>STUDENT ENROLLMENT |  |  |
| 15,306                | \$63,283                   | 10,169                      |  |  |

| Property Type:          | Retail            |
|-------------------------|-------------------|
| Year Built:             | New Construction  |
| Total Space Available:  | 14,400 Sq Ft      |
| Rental Rate:            | \$18/SqFt         |
| Lease Term:             | Negotiable        |
| Availability:           | October 2019      |
| Tenant Improvement:     | \$25/SqFt         |
| Surrounding Businesses: | (See Map next pg) |
|                         |                   |