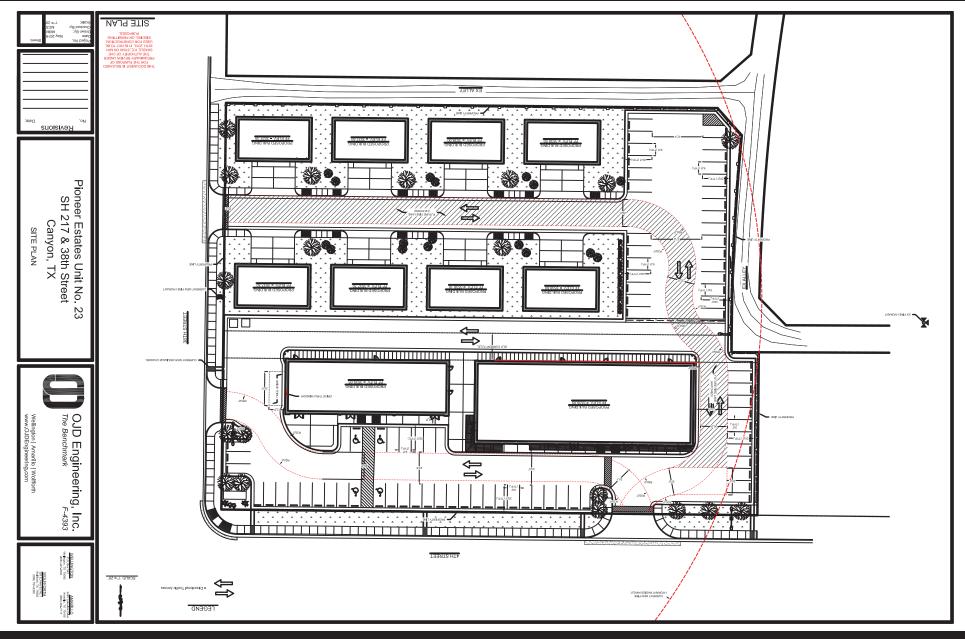

labs, and 500 seat event center
- Also contains a cafe, full meat lab, and retail meat counter open to the public Monday - Friday 8-5.

#### WTAMU STATS

| TOTAL ENROLLMENT | TUITION & FEE<br>REVENUE | ON CAMPUS<br>RESIDENTS |
|------------------|--------------------------|------------------------|
| 10,169           | \$52,549,553             | 2,503                  |

| Established:               | 1910               | _                    |
|----------------------------|--------------------|----------------------|
| <b>Undergrad Programs:</b> | 59                 | _                    |
| <b>Graduate Programs:</b>  | 38                 | _                    |
| New Buffalo Stadium:       | 12,000 Seats; Gran | d Opening: Sept 2019 |



### THE ACCOUTREMONT ON 4TH • CANYON, TEXAS