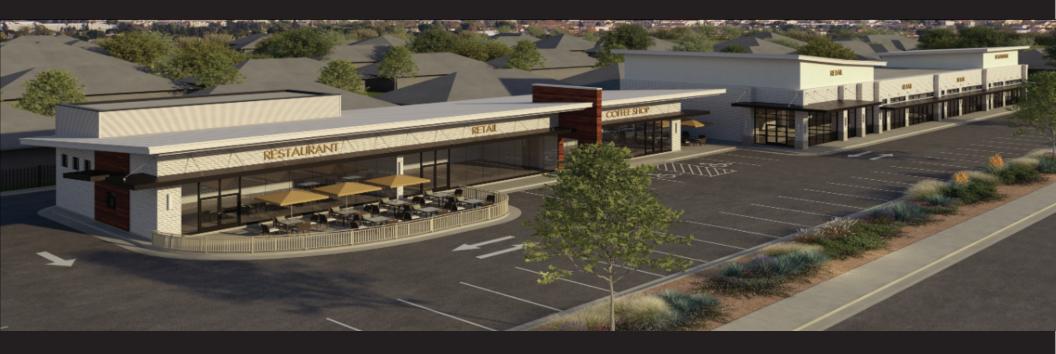

## THE ACCOUTREMONT ON 4TH

CANYON, TEXAS • FOR LEASE

### THE ACCOUTREMONT ON 4TH

- LOCATED across the street from First United Bank Center, a 5,000 person capacity complex that hosts frequent concerts, trade shows, athletic competitions and other events. The center is home to the WTAMU men's and women's basketball and volleyball teams.
- 1.2 Mi west of I-27 on TX HWY 217
- 11 Mi from Amarillo
- Near two major hotels as well as other businesses (See map)
- 319 Apartment units located across the street, including Legends Apartments, the 208 unit complex built in 2018.

| Property Type:          | Retail            |
|-------------------------|-------------------|
| Year Built:             | New Construction  |
| Total Space Available:  | 14,400 Sq Ft      |
| Rental Rate:            | \$18/SqFt         |
| Lease Term:             | Negotiable        |
| Availability:           | October 2019      |
| Tenant Improvement:     | \$25/SqFt         |
| Surrounding Businesses: | (See Map next pg) |
|                         |                   |