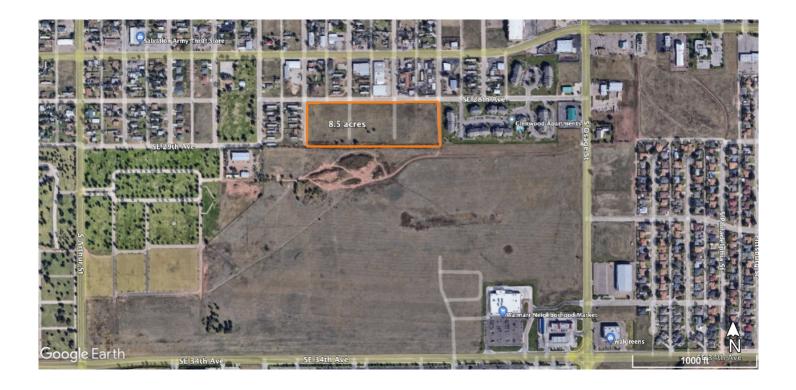

## **FOR SALE**

Amarillo, TX Multifamily Development Lot 8.5 acres

Shawn Gillispie, Broker PH: 806-922-5532 6107 S Coulter STE #300 AMARILLO, TEXAS 79119

\$1,200,000

**3D** interactive Map

## COMMERCIAL • FARM & RANCH • RESIDENTIAL

**Location:** SE corner of the intersection of S Wilson St and SE 28th Ave in Amarillo, TX

79103. One block west of Ross/Osage. Glenwood Apartments located on the

east side of property.

**Area:** Glenwood/Lawndale. This area qualifies for low-income housing tax credits.

**Zoning:** Residential

**Best Use:** Multifamily development.

Acres: 8.5 acres

**Utilities:** Run along property boundary.