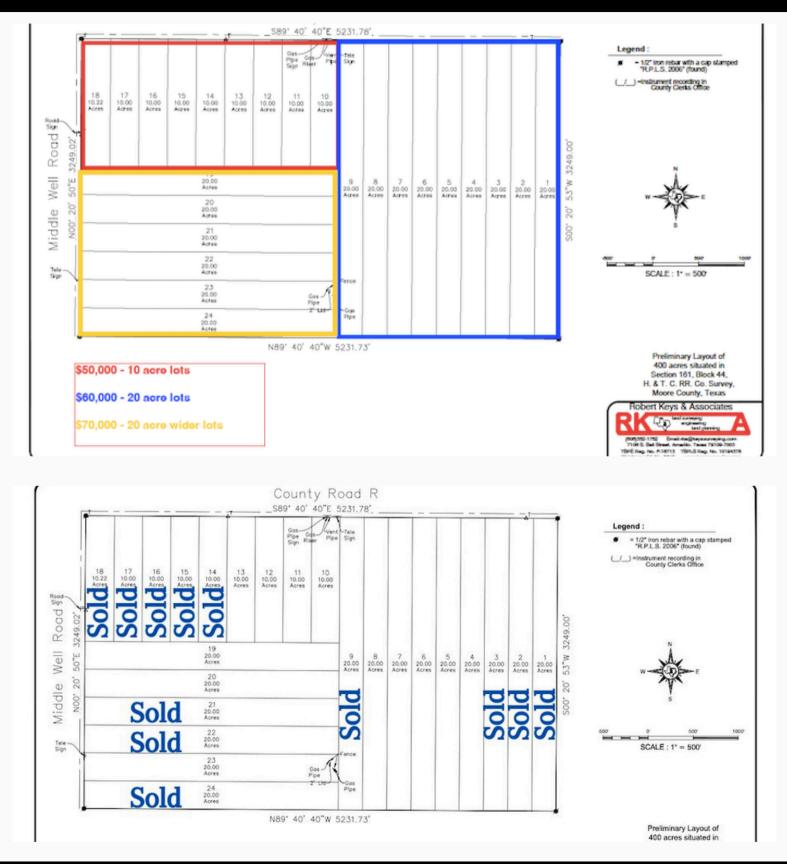

## \$50,000- 10 ACRE LOTS \$60,000- 20 ACRE LOTS \$70,000- 20 ACRE WIDER LOTS

## PROPERTY OVERVIEW Middlewell Flats 10 and 20 Acre Lots

**PROPERTY:** 10 and 20 Acre Lots

LOCATION: 11 miles SW of Dumas, TX on the south side of County Rd R and the east side of Middlewell Rd.

LOT PRICE: \$50,000 for 10 Acre Lots \$60,000 for 20 Acre Lots \$70,000 for 20 Acre Lots