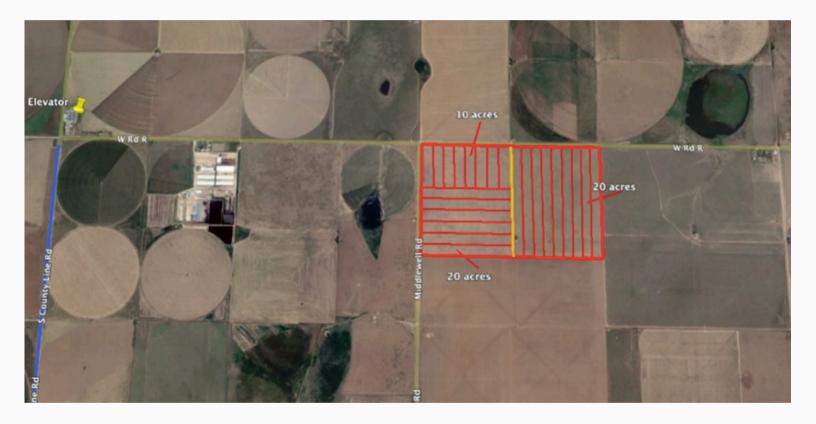

## \$50,000- 10 ACRE LOTS \$60,000- 20 ACRE LOTS \$70,000- 20 ACRE WIDER LOTS

## PROPERTY OVERVIEW Middlewell Flats 10 and 20 Acre Lots

**PROPERTY:** 10 and 20 Acre Lots

LOCATION: 11 miles SW of Dumas, TX on the south side of County Rd R and the east side of Middlewell Rd.

LOT PRICE: \$50,000 for 10 Acre Lots \$60,000 for 20 Acre Lots \$70,000 for 20 Acre Lots