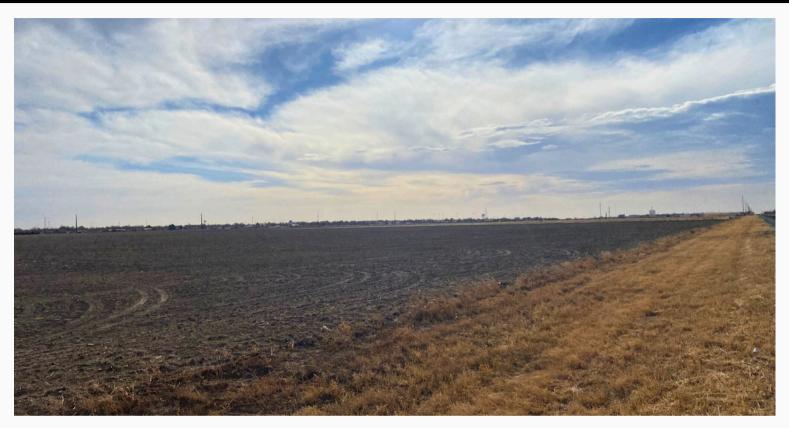

# PROPERTY OVERVIEW Perryton Development Land- South Portion 80 Acres

AREA: NW of Perryton, TX in Ochiltree County

LOCATION: The property sits on the west side of Perryton at the intersection of Highway 143 and SW 3rd Ave. The east boundary runs along the city limits of Perryton, TX.

ACCESS: Highway 143 runs along the west boundary and SW 3rd St runs along the south boundary. TOTAL

**ACRES: 80 Acres** 

TOPOGRAPHY AND LANDSCAPE: The majority of the land is tilled, flat ground. A small portion of grass is on the west side.

WATER: City water is up against the east side of the property. One well is currently on the property equipped with an electric submersible pump.

**RESOURCES:** The land is offered with all wind and water rights.

**DEVELOPMENT LAND:** With the close proximity to Perryton. This parcel can be developed into commercial and/or residential lots.