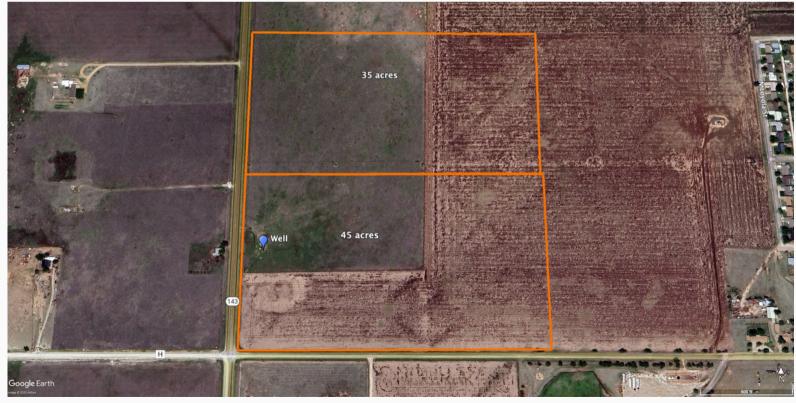

ACCESS: Highway 143 runs along the west boundary and SW 3rd St runs along the south boundary. TOTAL

**ACRES: 80 Acres** 

TOPOGRAPHY AND LANDSCAPE: The majority of the land is tilled, flat ground. A small portion of grass is on the west side.

WATER: City water is up against the east side of the property. One well is currently on the property equipped with an electric submersible pump.

**RESOURCES:** The land is offered with all wind and water rights.