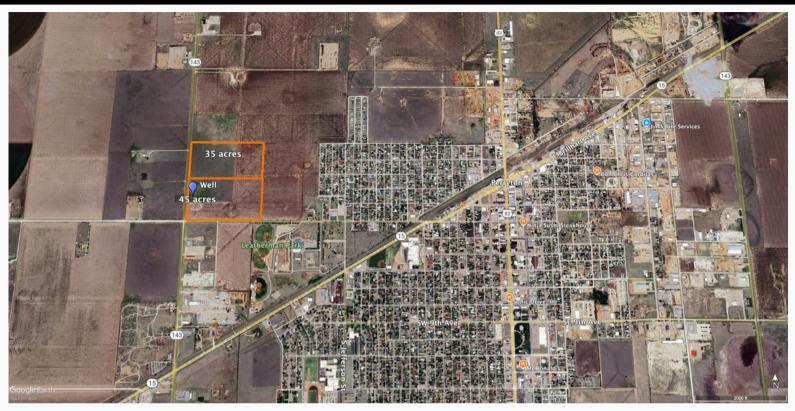

# PROPERTY OVERVIEW Perryton Development Land- South Portion 80 Acres

AREA: NW of Perryton, TX in Ochiltree County

LOCATION: The property sits on the west side of Perryton at the intersection of Highway 143 and SW 3rd Ave. The east boundary runs along the city limits of Perryton, TX.

ACCESS: Highway 143 runs along the west boundary and SW 3rd St runs along the south boundary. TOTAL

**ACRES: 80 Acres** 

TOPOGRAPHY AND LANDSCAPE: The majority of the land is tilled, flat ground. A small portion of grass is on the west side.

WATER: City water is up against the east side of the property. One well is currently on the property equipped with an electric submersible pump.

**RESOURCES:** The land is offered with all wind and water rights.

**DEVELOPMENT LAND:** With the close proximity to Perryton. This parcel can be developed into commercial and/or residential lots.