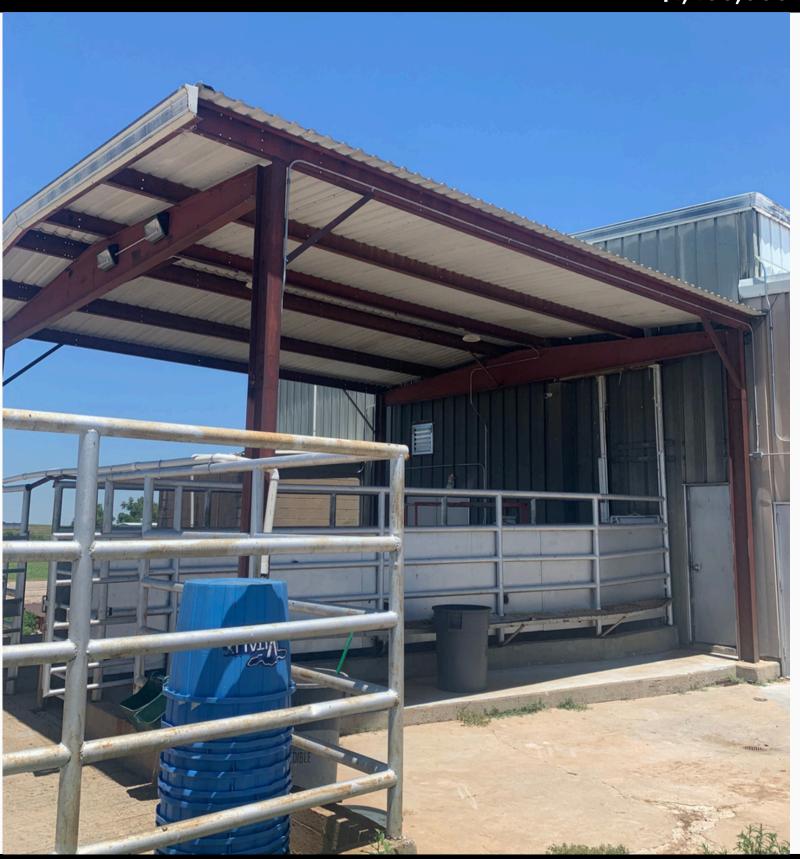

### **UNIT HIGHLIGHTS**

Newly remodeled facility with updated equipment. Building has everything needed to immediately start operating including USDA approval to process meat.

Steel working pens are located in the back of the facility moving cattle through a steel alley directly into a hydraulic chute inside the facility.

Building has 2 coolers, a hanging cooler and a very large holding cooler. Front of the building has an attractive showroom with a side office. Other features include a USDA inspection office with shower, chemical room, inedible room, utility room, scales, and a paved parking lot.