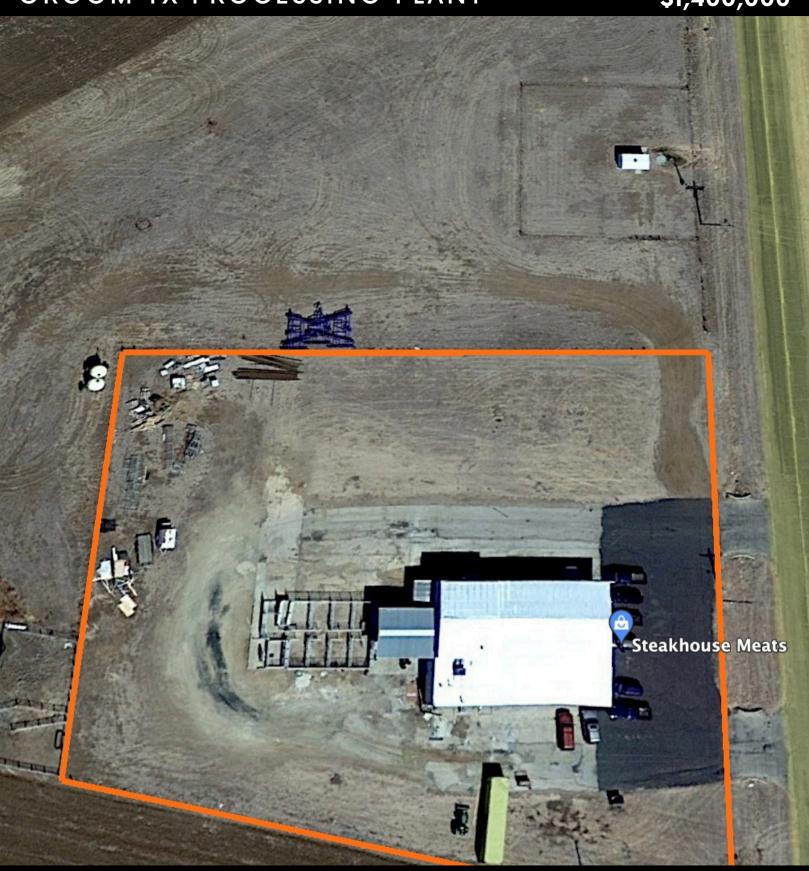

#### **GROOM TX PROCESSING PLANT**

\$1,400,000

Sale Price:

\$1,400,000

The sale includes the following equipment:

**Building Size:** 

4,944 SF

**Lot Size:** 

1.84 Acres

Year Built:

1980

Water:

Property on city water and

sewer.

Vacuum sealer

Bone saw

#### PROPERTY OVERVIEW

The building consists of a 4,944 SF Meat Processing Plant with included equipment, sitting on 1.84 acres of land.

#### **LOCATION OVERVIEW**

Property sits on Western Street on the west side of Groom, TX south of IH-40 and north of Business IH-40.