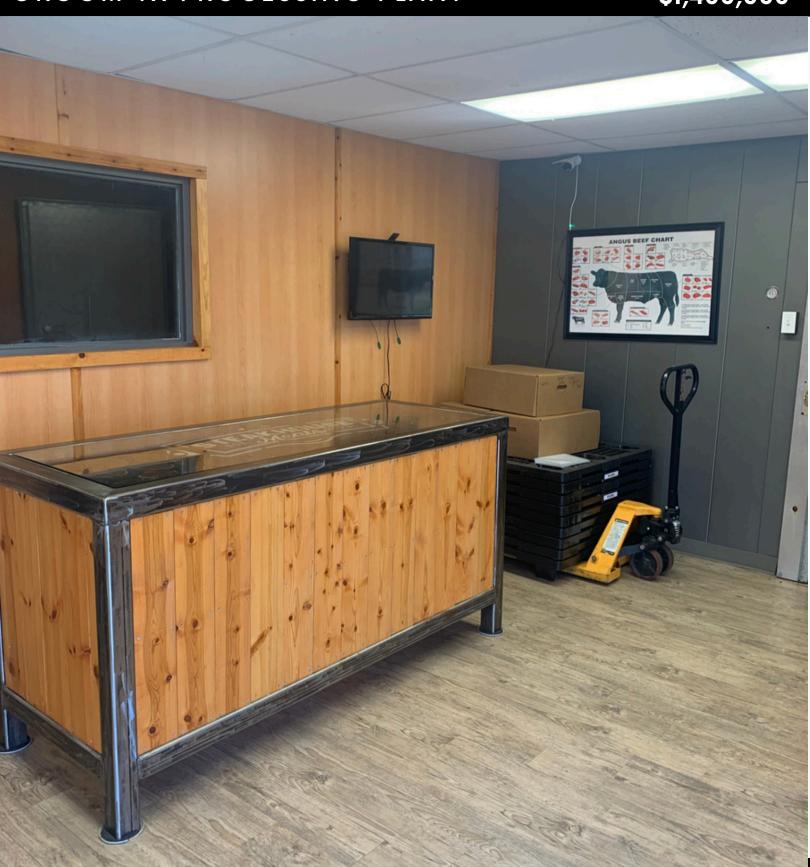

Lockers

Showcase

Shawn Gillispie (806) 922-5532 6107 S. Coulter St., Ste. #300 Amarillo, TX 79119

\$1,400,000

Building has 2 coolers, a hanging cooler and a very large holding cooler. Front of the building has an attractive showroom with a side office. Other features include a USDA inspection office with shower, chemical room, inedible room, utility room, scales, and a paved parking lot.