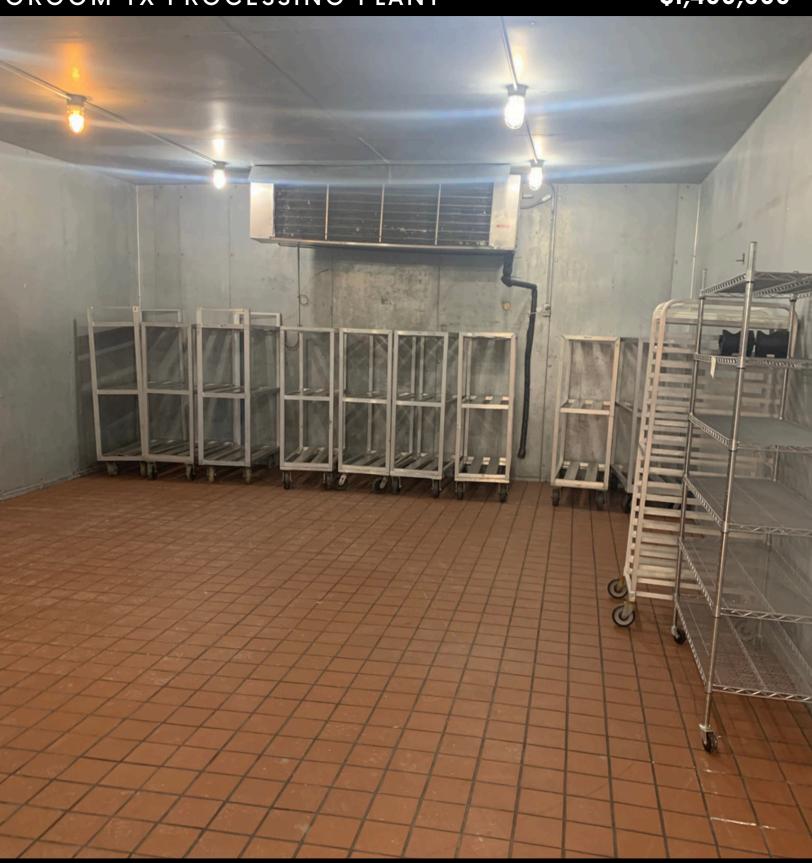

Building has 2 coolers, a hanging cooler and a very large holding cooler. Front of the building has an attractive showroom with a side office. Other features include a USDA inspection office with shower, chemical room, inedible room, utility room, scales, and a paved parking lot.