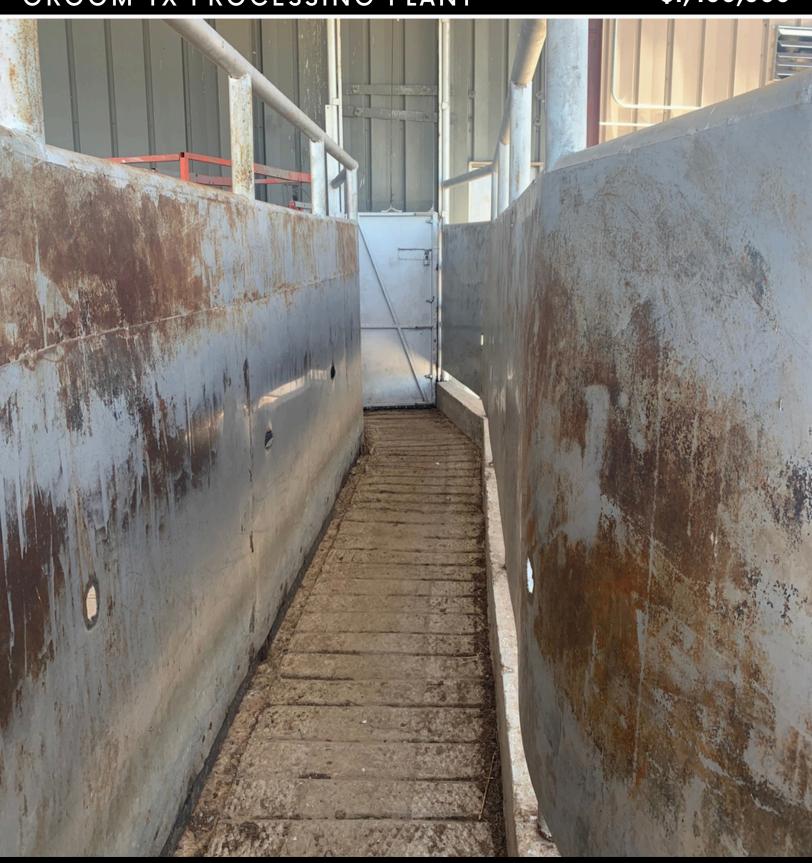

### **UNIT HIGHLIGHTS**

Newly remodeled facility with updated equipment. Building has everything needed to immediately start operating including USDA approval to process meat.

Steel working pens are located in the back of the facility moving cattle through a steel alley directly into a hydraulic chute inside the facility.