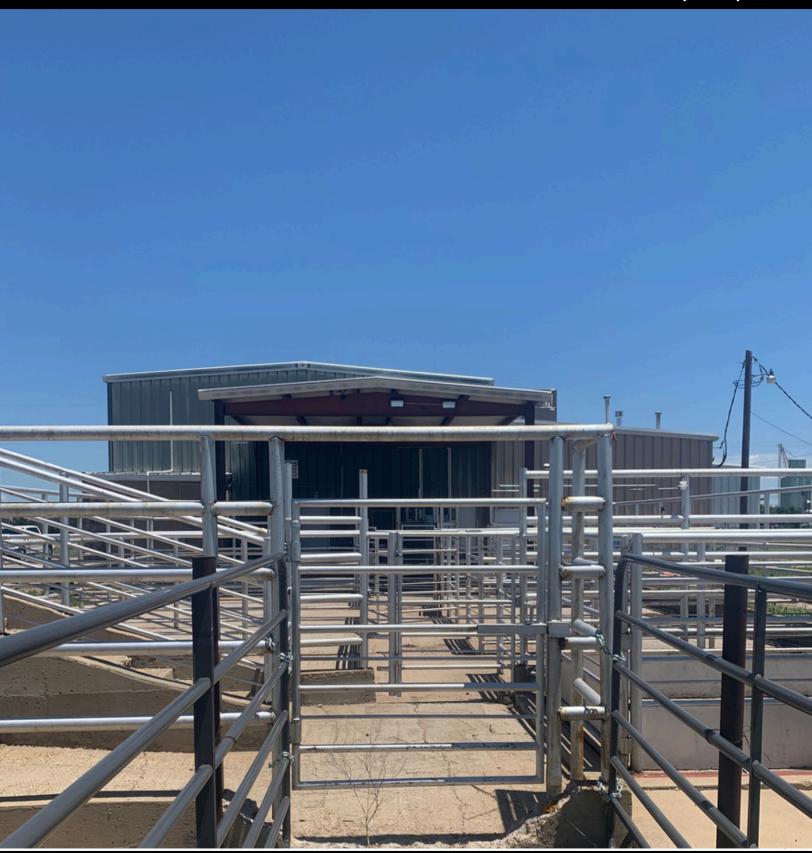

### **UNIT HIGHLIGHTS**

Newly remodeled facility with updated equipment. Building has everything needed to immediately start operating including USDA approval to process meat.

Steel working pens are located in the back of the facility moving cattle through a steel alley directly into a hydraulic chute inside the facility.