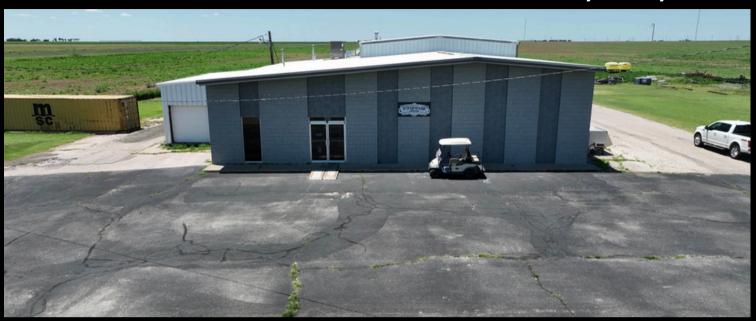

#### PROPERTY OVERVIEW

The building consists of a 4,944 SF Meat Processing Plant with included equipment, sitting on 1.84 acres of land.

### **UNIT HIGHLIGHTS**

Newly remodeled facility with updated equipment. Building has everything needed to immediately start operating including USDA approval to process meat.

Steel working pens are located in the back of the facility moving cattle through a steel alley directly into a hydraulic chute inside the facility.

Building has 2 coolers, a hanging cooler and a very large holding cooler. Front of the building has an attractive showroom with a side office. Other features include a USDA inspection office with shower, chemical room, inedible room, utility room, scales, and a paved parking lot.