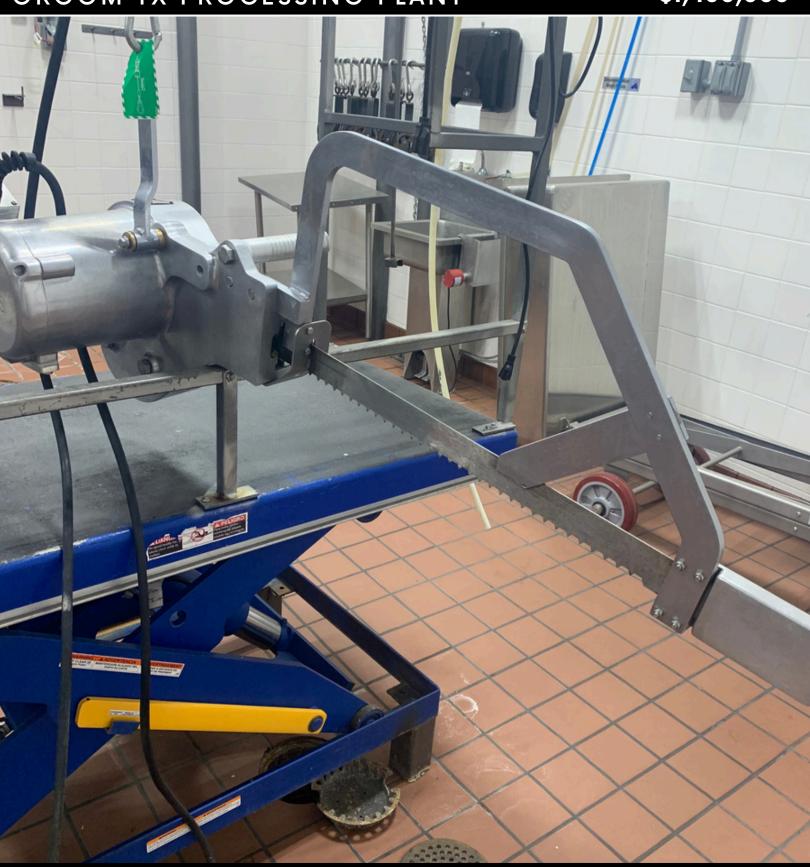

1.84 Acres

Year Built:

1980

Water:

Property on city water and

sewer.

Vacuum sealer

Bone saw

Stuffer

Grinder

Skin cradle

• Scales

Hydraulic chute

Stainless steel rolling racks

Four stainless steel cutting

tables