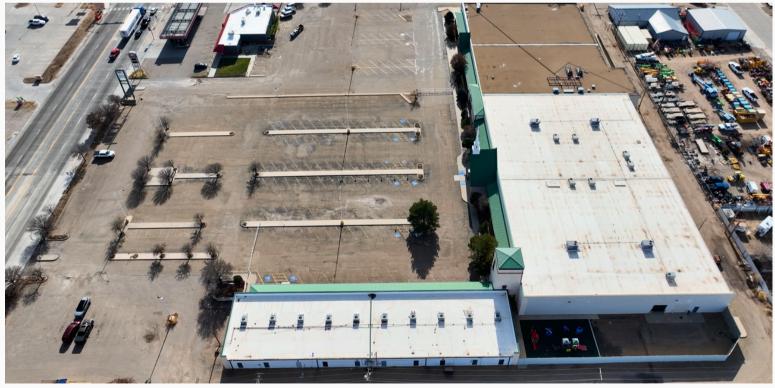

TRAFFIC COUNTS: From the intersection of Dumas Ave. (U.S. HWY 287) and 1st St. (HWY 87) going north shows over 10,000 vehicles per day. Going south shows over 13,000 vehicles per day.

**BUILDING SIZE:** 76,650 SF +/-

**LOT SIZE:** 6.4 Acres

**YEAR BUILT: Estimated 1972** 

<u>PARKING SPACES:</u> The parking lot has 122 striped parking spaces with additional parking towards the east boundary along Dumas Ave. The parking lot is designed with concrete parking islands and is landscaped with trees.