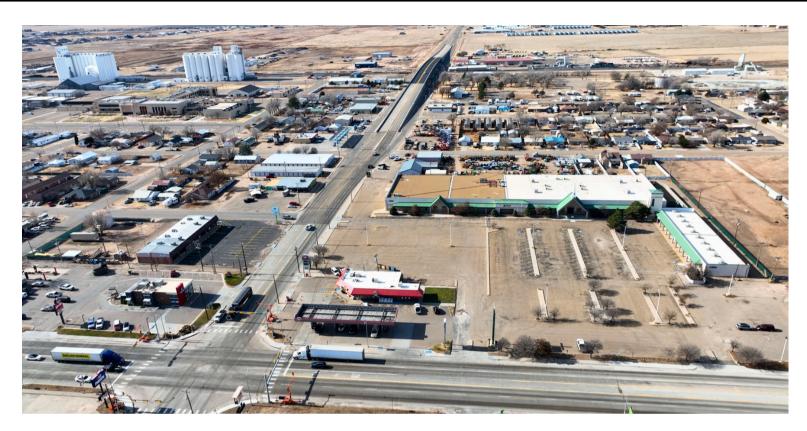

# PROPERTY OVERVIEW Dumas, TX Regional Shopping Center

Currently this property serves as home to Bible Baptist Church but was formerly a retail center with space to fill big box retailers. Located on the main intersection of Dumas Ave. (U.S. HWY 287) and First St. (HWY 87). The property is in a high traffic area. Dumas is a growing town of approximately 14,000 residents and serves as a regional destination for smaller communities in the panhandle area.

ADDRESS: 212 W 1st Dumas, TX 79029

LOCATION: Located in Dumas, TX which is the county seat for Moore Co. Currently Moore Co. is home to the Valero Oil Refinery, Cactus Feeders, Dumas Cattle Feeders Feedlots, JBS Packing Plant, Faria Dairy, Continental Carbon Plant, Pioneer Natural Resources, Moore County Hospital District, Amarillo College, multiple natural gas companies, and several grain companies. U.S. 287 is a part of a major corridor throughout the United States into Canada.

TRAFFIC COUNTS: From the intersection of Dumas Ave. (U.S. HWY 287) and 1st St. (HWY 87) going north shows over 10,000 vehicles per day. Going south shows over 13,000 vehicles per day.

**BUILDING SIZE:** 76,650 SF +/-

**LOT SIZE:** 6.4 Acres

**YEAR BUILT: Estimated 1972** 

<u>PARKING SPACES:</u> The parking lot has 122 striped parking spaces with additional parking towards the east boundary along Dumas Ave. The parking lot is designed with concrete parking islands and is landscaped with trees.