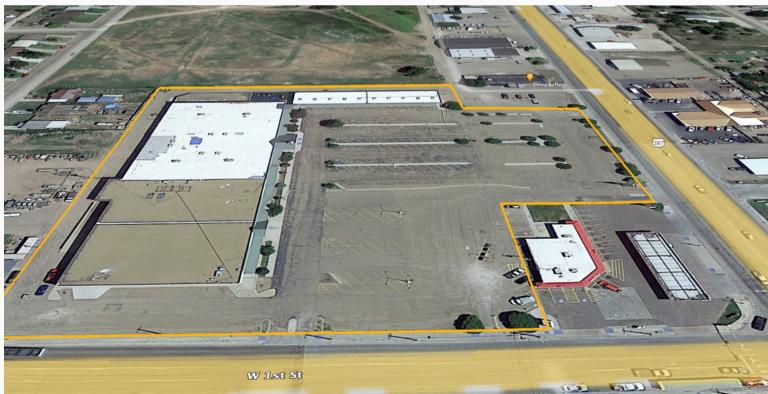

**LOT SIZE:** 6.4 Acres

**YEAR BUILT: Estimated 1972** 

<u>PARKING SPACES:</u> The parking lot has 122 striped parking spaces with additional parking towards the east boundary along Dumas Ave. The parking lot is designed with concrete parking islands and is landscaped with trees.

INTERIOR FINISH OUT: The south 30,000 SF of the building is empty. The last tenant to occupy the space was a grocery store. The remaining 46,650 SF of the building is occupied by the church. The church finish out consists of office space, classrooms, a large sanctuary, and a large entryway.