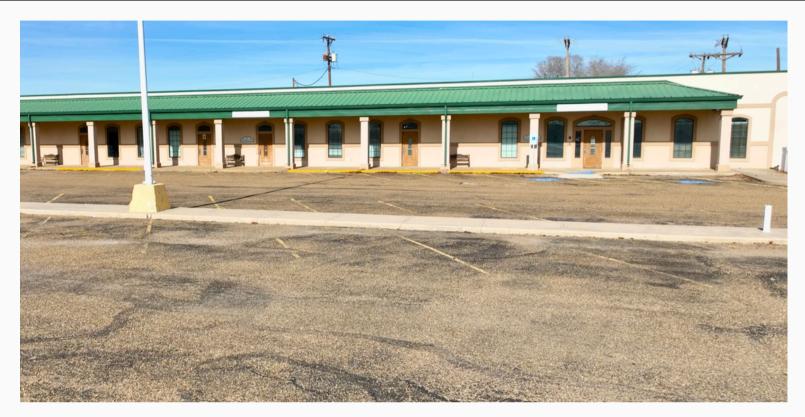

# PROPERTY OVERVIEW Dumas, TX Regional Shopping Center

Currently this property serves as home to Bible Baptist Church but was formerly a retail center with space to fill big box retailers. Located on the main intersection of Dumas Ave. (U.S. HWY 287) and First St. (HWY 87). The property is in a high traffic area. Dumas is a growing town of approximately 14,000 residents and serves as a regional destination for smaller communities in the panhandle area.

EXTERIOR: In June of 2020, a new TPO roof with a 20 year warranty was installed on the building less the 30,000 SF of the unoccupied space. When the church bought the building, the entire façade was renovated.