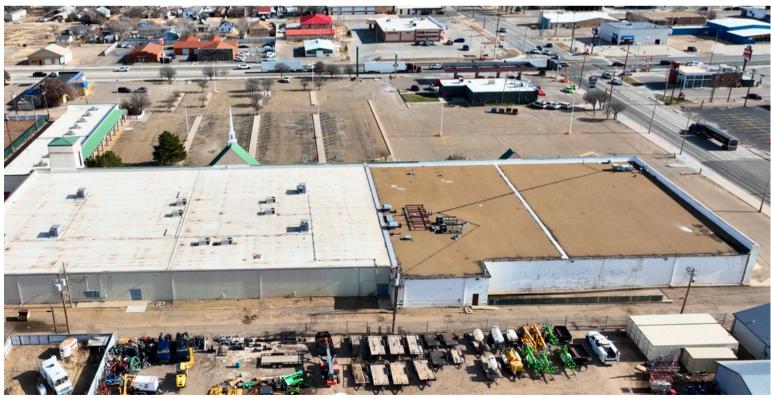

TRAFFIC COUNTS: From the intersection of Dumas Ave. (U.S. HWY 287) and 1st St. (HWY 87) going north shows over 10,000 vehicles per day. Going south shows over 13,000 vehicles per day.

**BUILDING SIZE:** 76,650 SF +/-

**LOT SIZE:** 6.4 Acres

**YEAR BUILT: Estimated 1972** 

<u>PARKING SPACES:</u> The parking lot has 122 striped parking spaces with additional parking towards the east boundary along Dumas Ave. The parking lot is designed with concrete parking islands and is landscaped with trees.

INTERIOR FINISH OUT: The south 30,000 SF of the building is empty. The last tenant to occupy the space was a grocery store. The remaining 46,650 SF of the building is occupied by the church. The church finish out consists of office space, classrooms, a large sanctuary, and a large entryway.

EXTERIOR: In June of 2020, a new TPO roof with a 20 year warranty was installed on the building less the 30,000 SF of the unoccupied space. When the church bought the building, the entire façade was renovated.