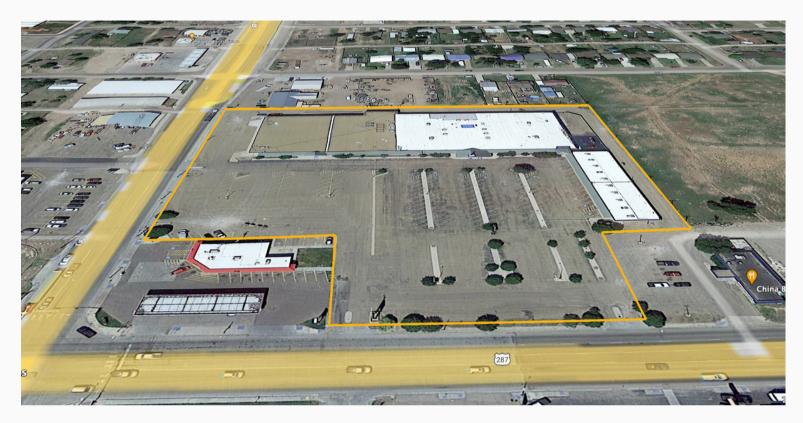

**LOT SIZE:** 6.4 Acres

**YEAR BUILT: Estimated 1972** 

<u>PARKING SPACES:</u> The parking lot has 122 striped parking spaces with additional parking towards the east boundary along Dumas Ave. The parking lot is designed with concrete parking islands and is landscaped with trees.

INTERIOR FINISH OUT: The south 30,000 SF of the building is empty. The last tenant to occupy the space was a grocery store. The remaining 46,650 SF of the building is occupied by the church. The church finish out consists of office space, classrooms, a large sanctuary, and a large entryway.