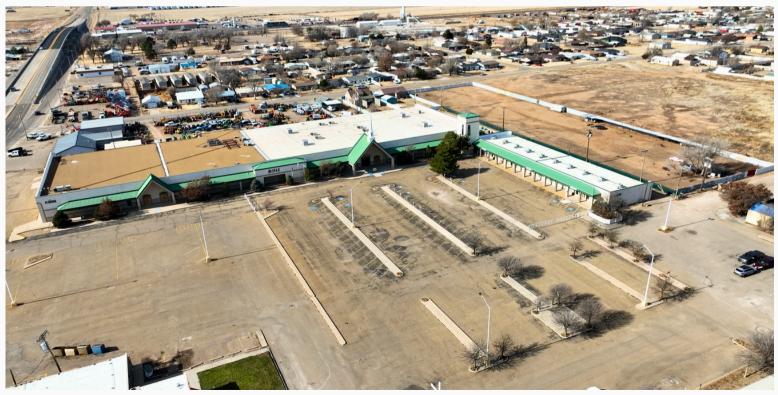

# PROPERTY OVERVIEW Dumas, TX Regional Shopping Center

Currently this property serves as home to Bible Baptist Church but was formerly a retail center with space to fill big box retailers. Located on the main intersection of Dumas Ave. (U.S. HWY 287) and First St. (HWY 87). The property is in a high traffic area. Dumas is a growing town of approximately 14,000 residents and serves as a regional destination for smaller communities in the panhandle area.

TRAFFIC COUNTS: From the intersection of Dumas Ave. (U.S. HWY 287) and 1st St. (HWY 87) going north shows over 10,000 vehicles per day. Going south shows over 13,000 vehicles per day.

**BUILDING SIZE:** 76,650 SF +/-

**LOT SIZE:** 6.4 Acres

**YEAR BUILT: Estimated 1972** 

<u>PARKING SPACES:</u> The parking lot has 122 striped parking spaces with additional parking towards the east boundary along Dumas Ave. The parking lot is designed with concrete parking islands and is landscaped with trees.