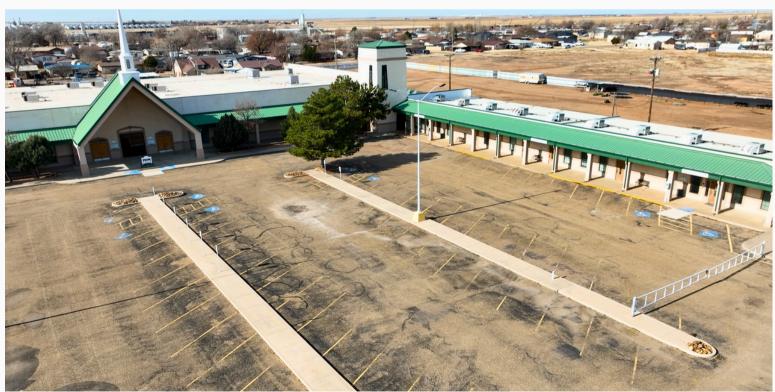

**LOT SIZE:** 6.4 Acres

**YEAR BUILT: Estimated 1972** 

<u>PARKING SPACES:</u> The parking lot has 122 striped parking spaces with additional parking towards the east boundary along Dumas Ave. The parking lot is designed with concrete parking islands and is landscaped with trees.

INTERIOR FINISH OUT: The south 30,000 SF of the building is empty. The last tenant to occupy the space was a grocery store. The remaining 46,650 SF of the building is occupied by the church. The church finish out consists of office space, classrooms, a large sanctuary, and a large entryway.