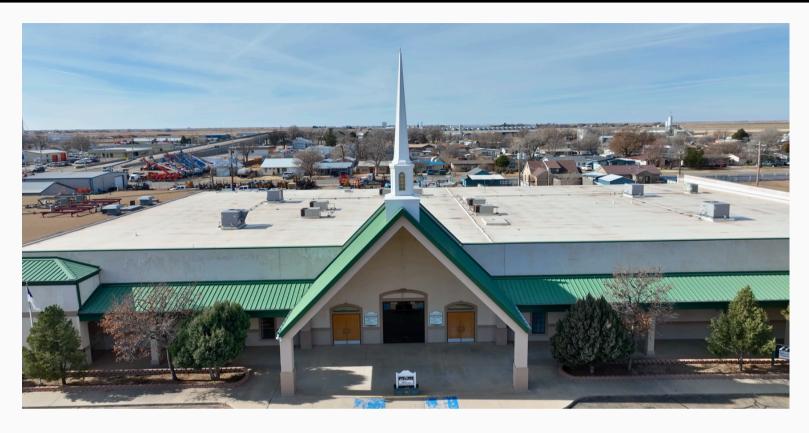

# PROPERTY OVERVIEW Dumas, TX Regional Shopping Center

Currently this property serves as home to Bible Baptist Church but was formerly a retail center with space to fill big box retailers. Located on the main intersection of Dumas Ave. (U.S. HWY 287) and First St. (HWY 87). The property is in a high traffic area. Dumas is a growing town of approximately 14,000 residents and serves as a regional destination for smaller communities in the panhandle area.

EXTERIOR: In June of 2020, a new TPO roof with a 20 year warranty was installed on the building less the 30,000 SF of the unoccupied space. When the church bought the building, the entire façade was renovated.