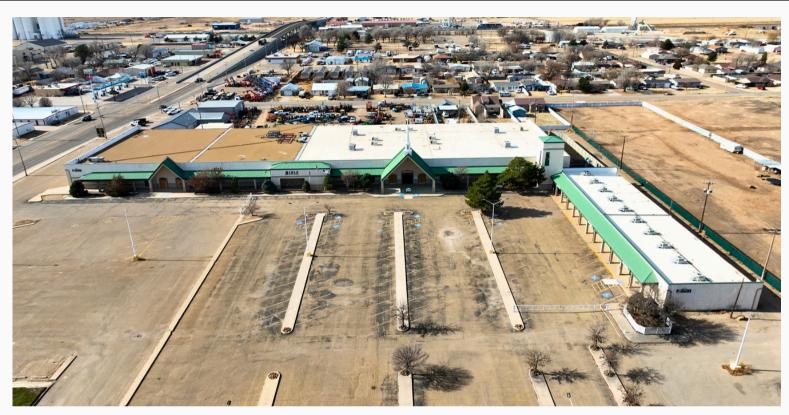

# PROPERTY OVERVIEW Dumas, TX Regional Shopping Center

Currently this property serves as home to Bible Baptist Church but was formerly a retail center with space to fill big box retailers. Located on the main intersection of Dumas Ave. (U.S. HWY 287) and First St. (HWY 87). The property is in a high traffic area. Dumas is a growing town of approximately 14,000 residents and serves as a regional destination for smaller communities in the panhandle area.

TRAFFIC COUNTS: From the intersection of Dumas Ave. (U.S. HWY 287) and 1st St. (HWY 87) going north shows over 10,000 vehicles per day. Going south shows over 13,000 vehicles per day.

**BUILDING SIZE:** 76,650 SF +/-

**LOT SIZE:** 6.4 Acres

**YEAR BUILT: Estimated 1972** 

<u>PARKING SPACES:</u> The parking lot has 122 striped parking spaces with additional parking towards the east boundary along Dumas Ave. The parking lot is designed with concrete parking islands and is landscaped with trees.