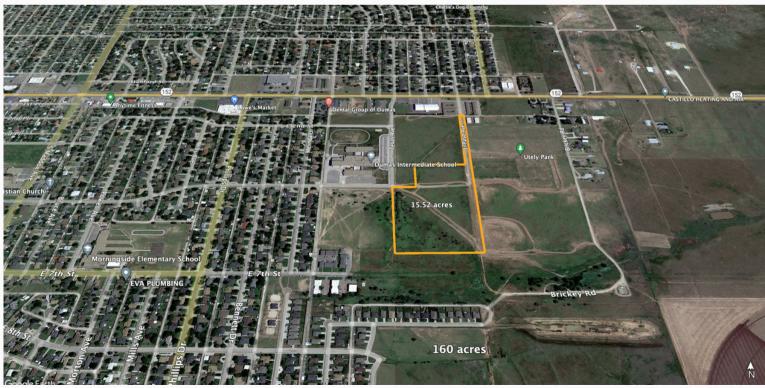

## \$465,600 15.52 ACRES

## PROPERTY OVERVIEW Dumas, TX Commercial Land

LOCATION: Located on the corner of Texas Ave and East 5th St in Dumas, TX. The new Dumas Intermediate School is just to the NW of the property.

<u>ADDRESS:</u> No assigned address but the property is within the city limits of Dumas, TX.

**PROPERTY ZONE:** Currently Zoned as Agricultural

**ACRES:** Approximately 15.52 Acres

<u>UTILITIES:</u> 3-phase electricity touches the property on the west boundary.

<u>SURROUNDING AREA:</u> Dumas Intermediate School, medical offices, dental offices, Church, apartments, and residential.

LOT DEPTH: The property is .28 miles wide. Access to FM 152 along the east side of the property.

**PRICE:** \$465,600