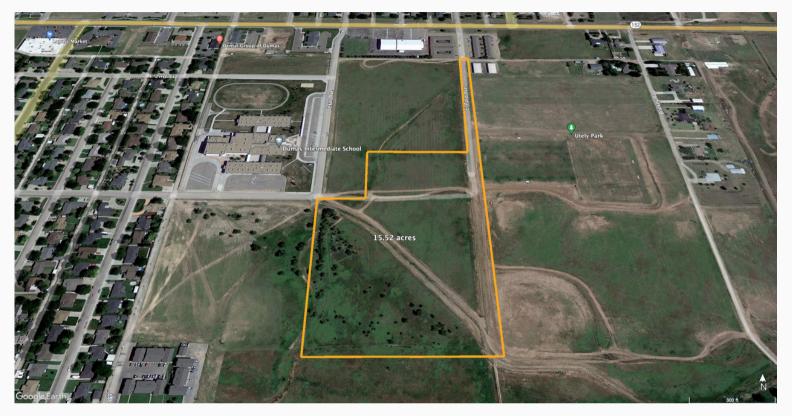

## \$465,600 15.52 ACRES

## PROPERTY OVERVIEW Dumas, TX Commercial Land

LOCATION: Located on the corner of Texas Ave and East 5th St in Dumas, TX. The new Dumas Intermediate School is just to the NW of the property.

<u>ADDRESS:</u> No assigned address but the property is within the city limits of Dumas, TX.

**PROPERTY ZONE:** Currently Zoned as Agricultural

**ACRES:** Approximately 15.52 Acres

<u>UTILITIES:</u> 3-phase electricity touches the property on the west boundary.

<u>SURROUNDING AREA:</u> Dumas Intermediate School, medical offices, dental offices, Church, apartments, and residential.

LOT DEPTH: The property is .28 miles wide. Access to FM 152 along the east side of the property.

**PRICE:** \$465,600