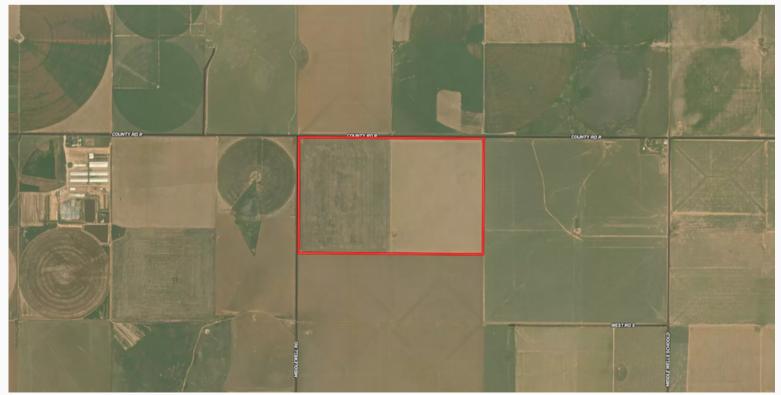

# PROPERTY OVERVIEW Middlewell Flats 40 Acre Lot

**PROPERTY: 40 Acre Lot** 

LOCATION: 11 miles SW of Dumas, TX on the south side of County Rd. R and the east side of Middlewell Rd.

**PRICE:** \$95,000

**ROAD TYPE:** Road access by paved county roads.