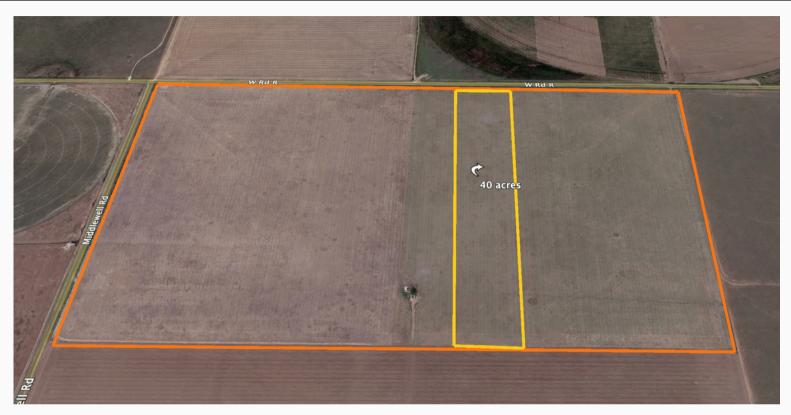

## **MIDDLEWELL FLATS 40 ACRE LOT**

40 ACRES \$95,000

# PROPERTY OVERVIEW Middlewell Flats 40 Acre Lot

**PROPERTY: 40 Acre Lot** 

LOCATION: 11 miles SW of Dumas, TX on the south side of County Rd. R and the east side of Middlewell Rd.

**PRICE:** \$95,000

**ROAD TYPE:** Road access by paved county roads.