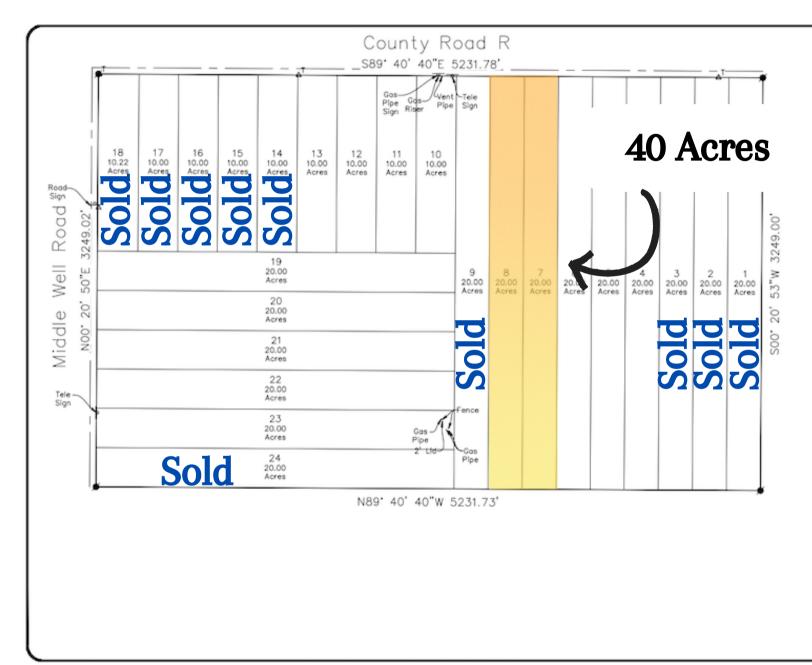

## **MIDDLEWELL FLATS 40 ACRE LOT**

40 ACRES \$95,000

# PROPERTY OVERVIEW Middlewell Flats 40 Acre Lot

**PROPERTY: 40 Acre Lot** 

LOCATION: 11 miles SW of Dumas, TX on the south side of County Rd. R and the east side of Middlewell Rd.

**PRICE:** \$95,000

**ROAD TYPE:** Road access by paved county roads.