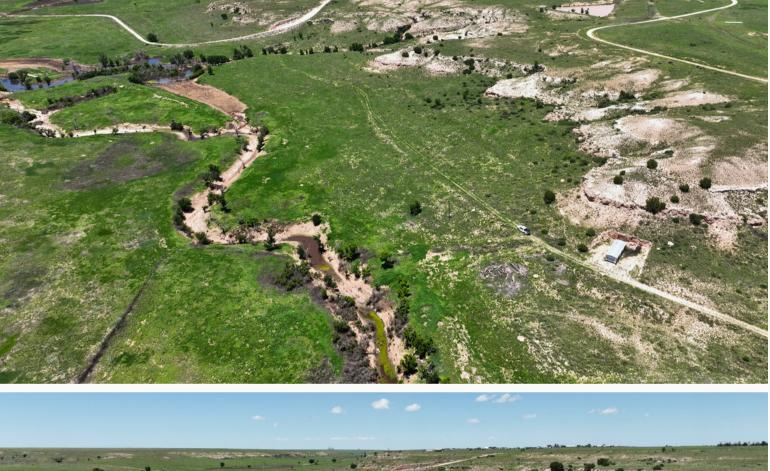

# PROPERTY OVERVIEW West Canyon County Club Lots

Scenic views, privacy, exclusivity.

Premier, spacious lots now available outside of Canyon, TX situated along the Palo Duro Creek. This is an exclusive opportunity with only 3 large lots available. The Palo Duro Creek draw runs through the middle of the property with canyon rims on each side. The Canyon Country Club sits across W Country Club Rd for a quick golf cart drive to the club house.

ACCESS: West Country Club Rd

TOTAL LOTS: 3 Lots Lot 1: 29.12 Acres Lot 2: 11.13 Acres Lot 3: 11.09 Acres

**TOPOGRAPHY AND LANDSCAPE:** From canyon rims to the Palo Duro Creek draw, the property contains dramatic elevation changes with native grass.