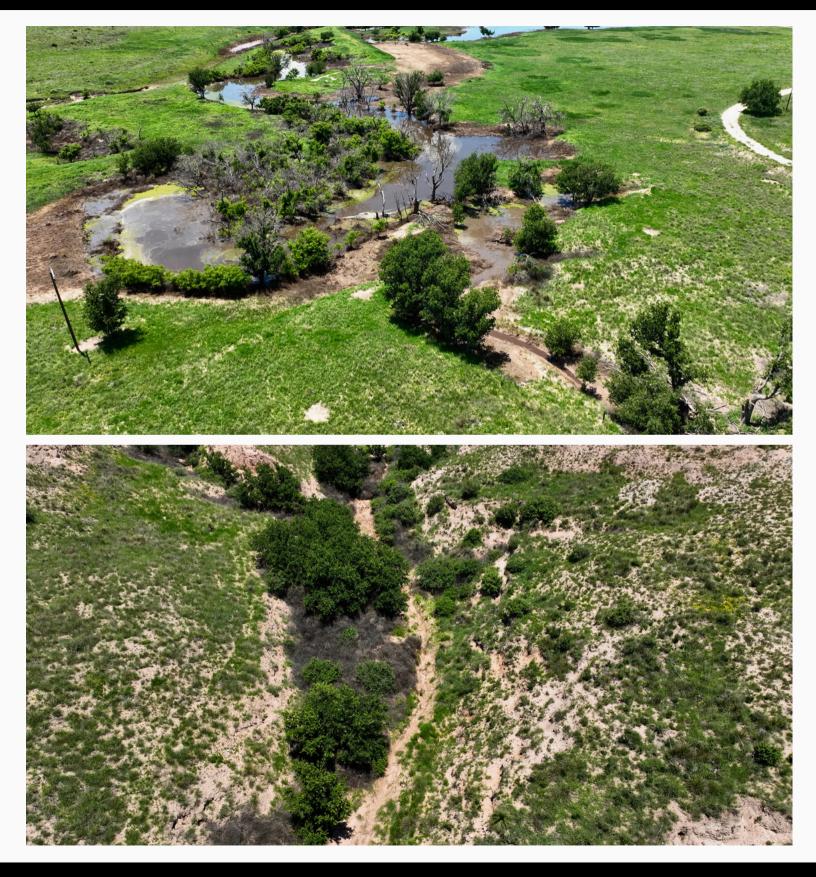

# PROPERTY OVERVIEW West Canyon County Club Lots

Scenic views, privacy, exclusivity.

Premier, spacious lots now available outside of Canyon, TX situated along the Palo Duro Creek. This is an exclusive opportunity with only 3 large lots available. The Palo Duro Creek draw runs through the middle of the property with canyon rims on each side. The Canyon Country Club sits across W Country Club Rd for a quick golf cart drive to the club house.

ACCESS: West Country Club Rd

TOTAL LOTS: 3 Lots Lot 1: 29.12 Acres Lot 2: 11.13 Acres Lot 3: 11.09 Acres

**TOPOGRAPHY AND LANDSCAPE:** From canyon rims to the Palo Duro Creek draw, the property contains dramatic elevation changes with native grass.