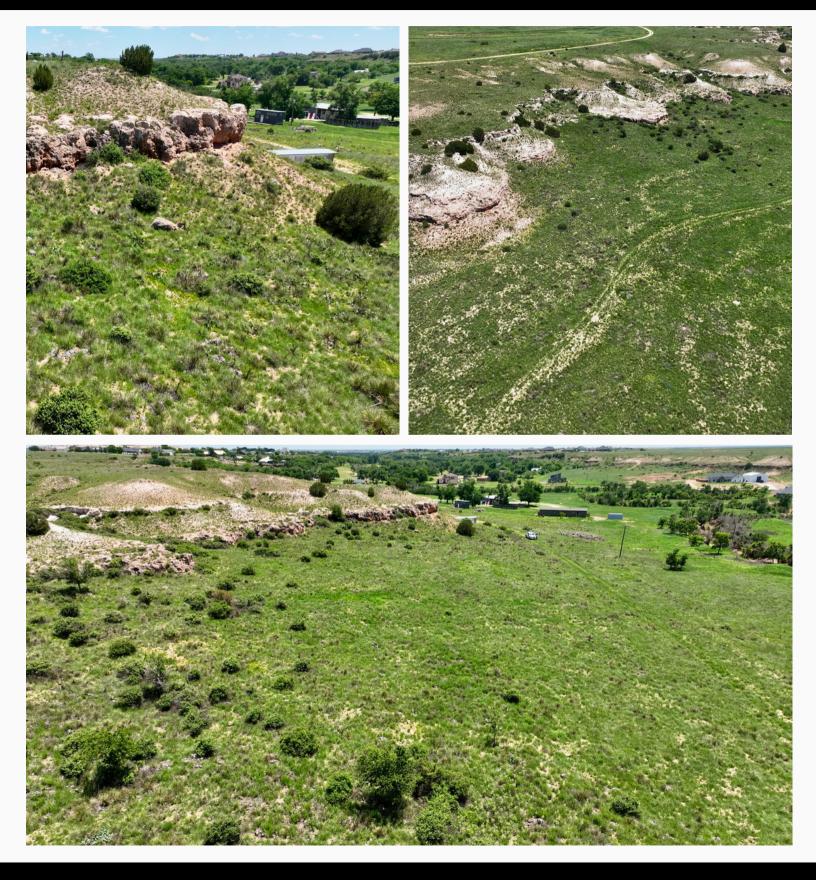

# PROPERTY OVERVIEW West Canyon County Club Lots

Scenic views, privacy, exclusivity.

Premier, spacious lots now available outside of Canyon, TX situated along the Palo Duro Creek. This is an exclusive opportunity with only 3 large lots available. The Palo Duro Creek draw runs through the middle of the property with canyon rims on each side. The Canyon Country Club sits across W Country Club Rd for a quick golf cart drive to the club house.

ACCESS: West Country Club Rd

TOTAL LOTS: 3 Lots Lot 1: 29.12 Acres Lot 2: 11.13 Acres Lot 3: 11.09 Acres

**TOPOGRAPHY AND LANDSCAPE:** From canyon rims to the Palo Duro Creek draw, the property contains dramatic elevation changes with native grass.