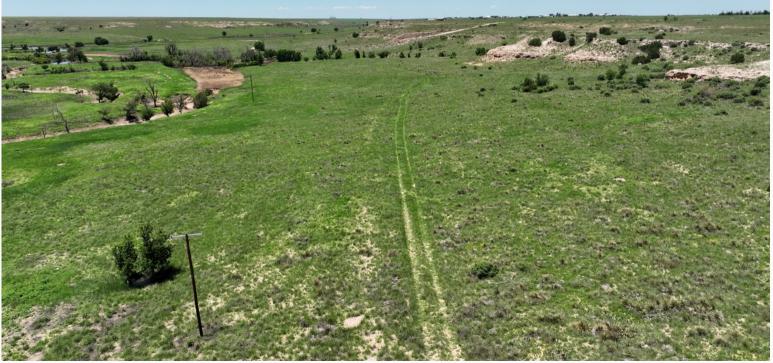

# PROPERTY OVERVIEW West Canyon County Club Lots

Scenic views, privacy, exclusivity.

Premier, spacious lots now available outside of Canyon, TX situated along the Palo Duro Creek. This is an exclusive opportunity with only 3 large lots available. The Palo Duro Creek draw runs through the middle of the property with canyon rims on each side. The Canyon Country Club sits across W Country Club Rd for a quick golf cart drive to the club house.

ACCESS: West Country Club Rd

TOTAL LOTS: 3 Lots Lot 1: 29.12 Acres Lot 2: 11.13 Acres Lot 3: 11.09 Acres

**TOPOGRAPHY AND LANDSCAPE:** From canyon rims to the Palo Duro Creek draw, the property contains dramatic elevation changes with native grass.