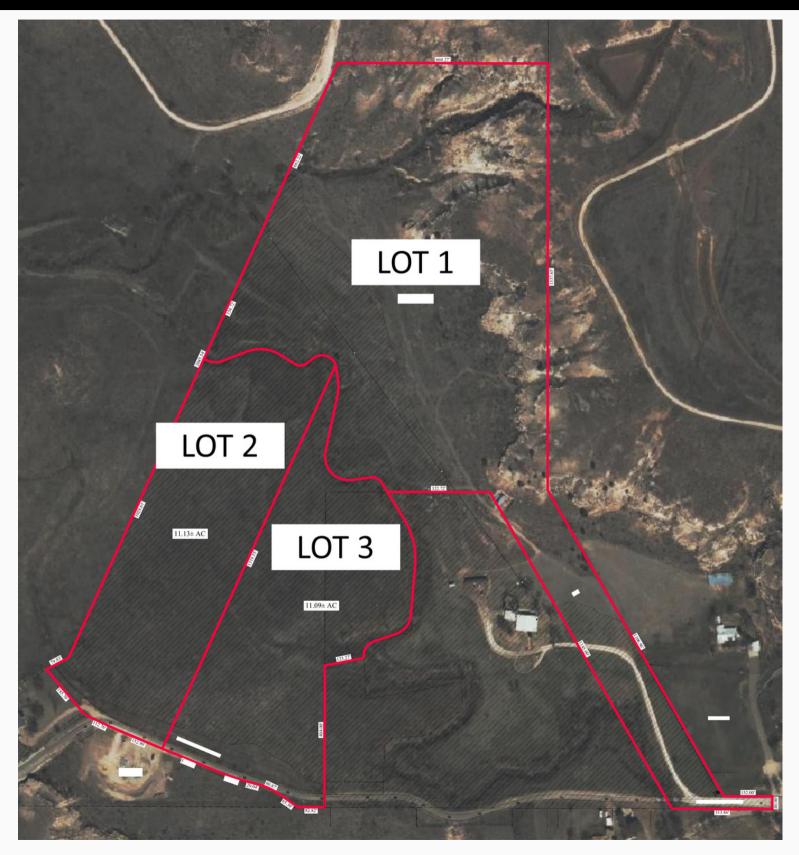

ACCESS: West Country Club Rd

TOTAL LOTS: 3 Lots Lot 1: 29.12 Acres Lot 2: 11.13 Acres Lot 3: 11.09 Acres

**TOPOGRAPHY AND LANDSCAPE:** From canyon rims to the Palo Duro Creek draw, the property contains dramatic elevation changes with native grass.

#### PRICING:

Lot 1: 29.12 Acres- \$1,000,000 Lot 2: 11.13 Acres- \$389,550 Lot 3: 11.09 Acres- \$388,150