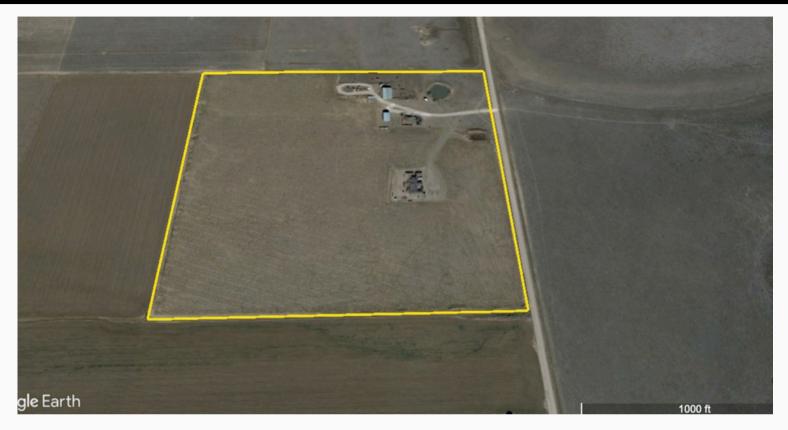

LOCATION: From 34th and Soncy, drive west 5 miles on 34th St to Hill Rd. Turn left and drive south 1.5 miles to the NE corner of the property. 6.5 miles to 34th and Soncy. 3.5 miles to IH-40.

LOTS: 5 lots ranging from 10 to 11 acres each in size.

RESTRICTIONS: Restrictions are in place. No manufactured homes allowed.

**UTILITIES:** Well & septic required. 3-phase electric available along Hill Rd.

#### **LOT PRICING AND ACREAGE:**

**Lot 1**: \$125,125 | 10.01 ac

**Lot 2**: \$125,375 | 10.03 ac

Lot 3: \$125,000 | 10 ac

Lot 4: \$125,000 | 10 ac

Lot 5: \$125,000 | 10 ac