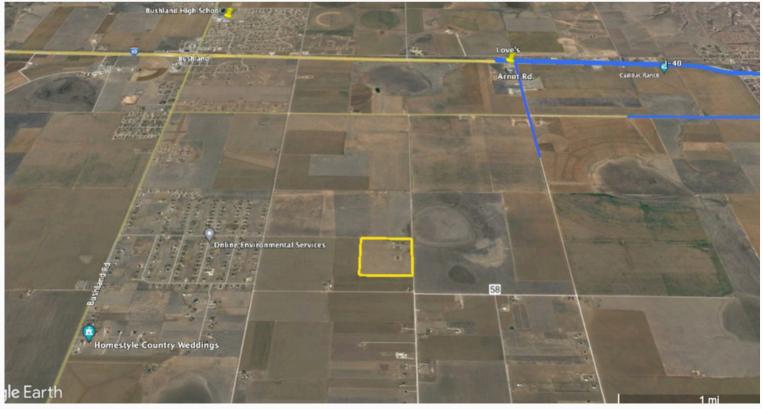

LOCATION: From 34th and Soncy, drive west 5 miles on 34th St to Hill Rd. Turn left and drive south 1.5 miles to the NE corner of the property. 6.5 miles to 34th and Soncy. 3.5 miles to IH-40.

LOTS: 5 lots ranging from 10 to 11 acres each in size.