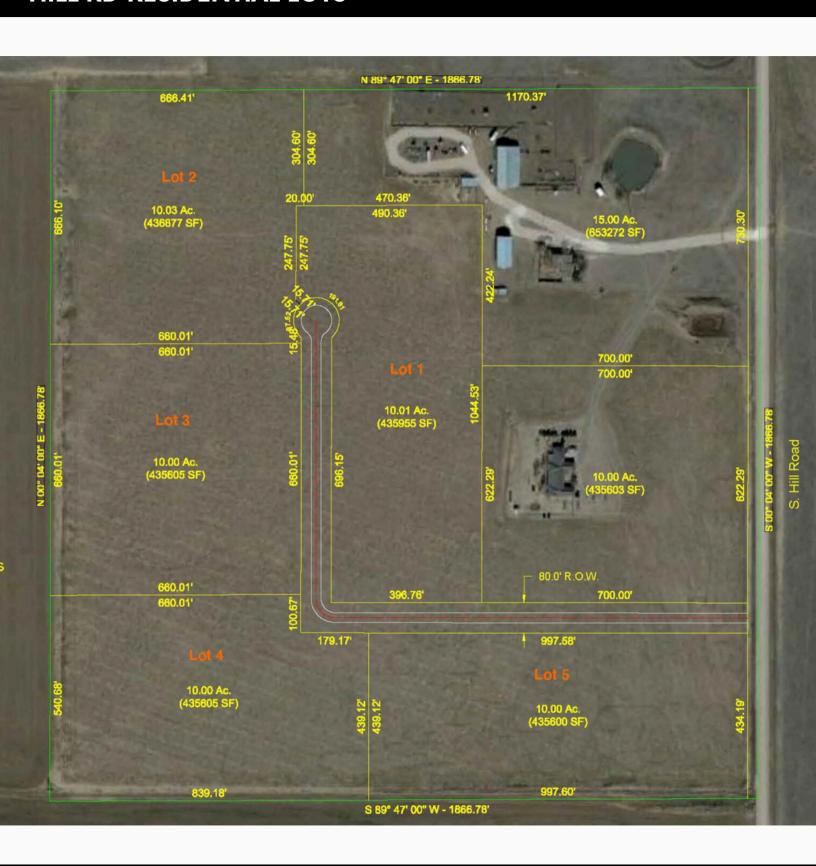

# PROPERTY OVERVIEW Hill Road Residential Lots

Hill Rd. is a new development just west of Amarillo, TX.
Spacious 10 acre lots available now. Enjoy country living with the convenience of being minutes away from the city.
Restrictions are in place to ensure owners of a nice neighborhood for years to come. Build your dream home with the builder of your choice. Buy or reserve your lot today.

LOCATION: From 34th and Soncy, drive west 5 miles on 34th St to Hill Rd. Turn left and drive south 1.5 miles to the NE corner of the property. 6.5 miles to 34th and Soncy. 3.5 miles to IH-40.

LOTS: 5 lots ranging from 10 to 11 acres each in size.

RESTRICTIONS: Restrictions are in place. No manufactured homes allowed.

**UTILITIES:** Well & septic required. 3-phase electric available along Hill Rd.

#### **LOT PRICING AND ACREAGE:**

**Lot 1**: \$125,125 | 10.01 ac

**Lot 2**: \$125,375 | 10.03 ac

Lot 3: \$125,000 | 10 ac

Lot 4: \$125,000 | 10 ac

Lot 5: \$125,000 | 10 ac