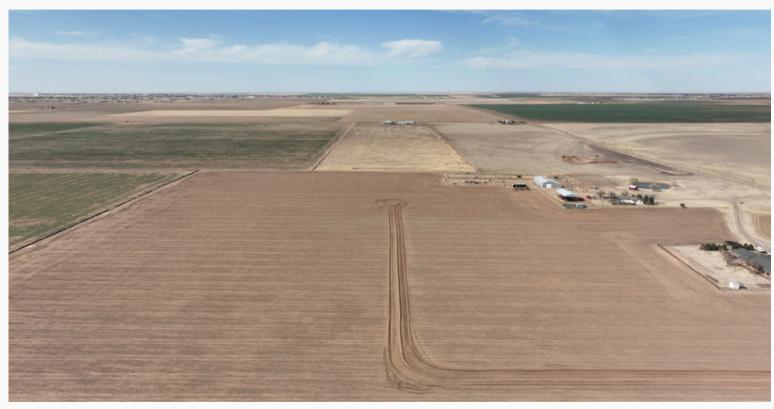

# PROPERTY OVERVIEW Hill Road Residential Lots

Hill Rd. is a new development just west of Amarillo, TX.
Spacious 10 acre lots available now. Enjoy country living with the convenience of being minutes away from the city.
Restrictions are in place to ensure owners of a nice neighborhood for years to come. Build your dream home with the builder of your choice. Buy or reserve your lot today.

LOCATION: From 34th and Soncy, drive west 5 miles on 34th St to Hill Rd. Turn left and drive south 1.5 miles to the NE corner of the property. 6.5 miles to 34th and Soncy. 3.5 miles to IH-40.

LOTS: 5 lots ranging from 10 to 11 acres each in size.