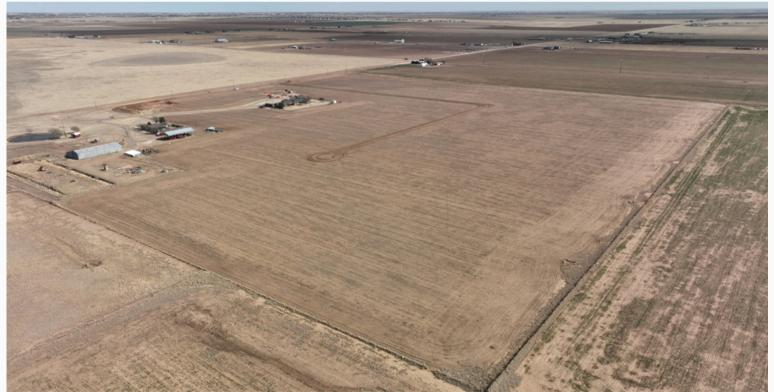

# PROPERTY OVERVIEW Hill Road Residential Lots

Hill Rd. is a new development just west of Amarillo, TX.
Spacious 10 acre lots available now. Enjoy country living with the convenience of being minutes away from the city.
Restrictions are in place to ensure owners of a nice neighborhood for years to come. Build your dream home with the builder of your choice. Buy or reserve your lot today.

LOCATION: From 34th and Soncy, drive west 5 miles on 34th St to Hill Rd. Turn left and drive south 1.5 miles to the NE corner of the property. 6.5 miles to 34th and Soncy. 3.5 miles to IH-40.

LOTS: 5 lots ranging from 10 to 11 acres each in size.