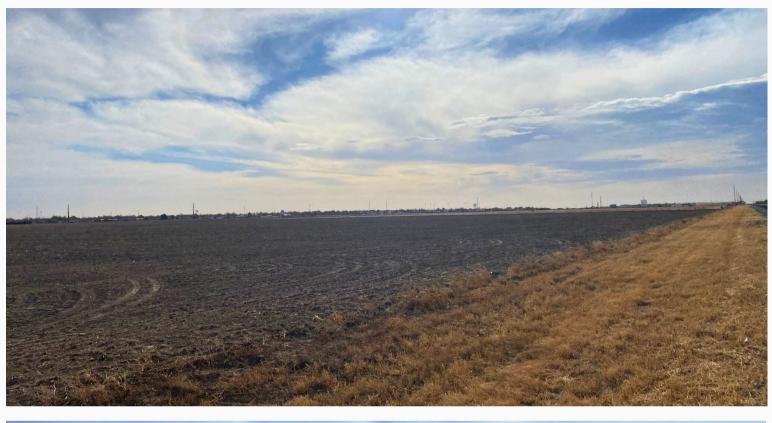

# PROPERTY OVERVIEW Perryton Development Land- North Portion 35 Acres

**AREA:** NW of Perryton, TX in Ochiltree County

LOCATION: The property sits on the west side of Perryton at the intersection of Highway 143 and SW 3rd Ave. The east boundary runs along the city limits of Perryton, TX.

ACCESS: Highway 143 runs along the west boundary.

**TOTAL ACRES:** 35 Acres

**TOPOGRAPHY AND LANDSCAPE:** The majority of the land is tilled, flat ground. A small portion of grass is on the west side.

<u>WATER:</u> City water is up against the east side of the property. One well is currently on the property equipped with an electric submersible pump.