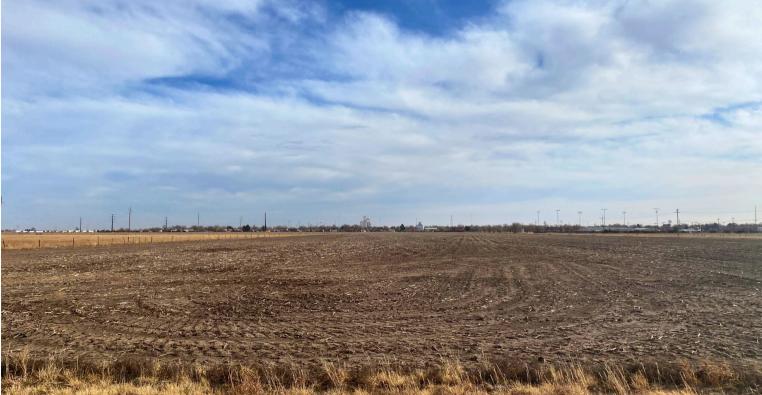

# PROPERTY OVERVIEW Perryton Development Land- North Portion 35 Acres

**AREA:** NW of Perryton, TX in Ochiltree County

LOCATION: The property sits on the west side of Perryton at the intersection of Highway 143 and SW 3rd Ave. The east boundary runs along the city limits of Perryton, TX.

ACCESS: Highway 143 runs along the west boundary.

**TOTAL ACRES:** 35 Acres

**TOPOGRAPHY AND LANDSCAPE:** The majority of the land is tilled, flat ground. A small portion of grass is on the west side.

<u>WATER:</u> City water is up against the east side of the property. One well is currently on the property equipped with an electric submersible pump.