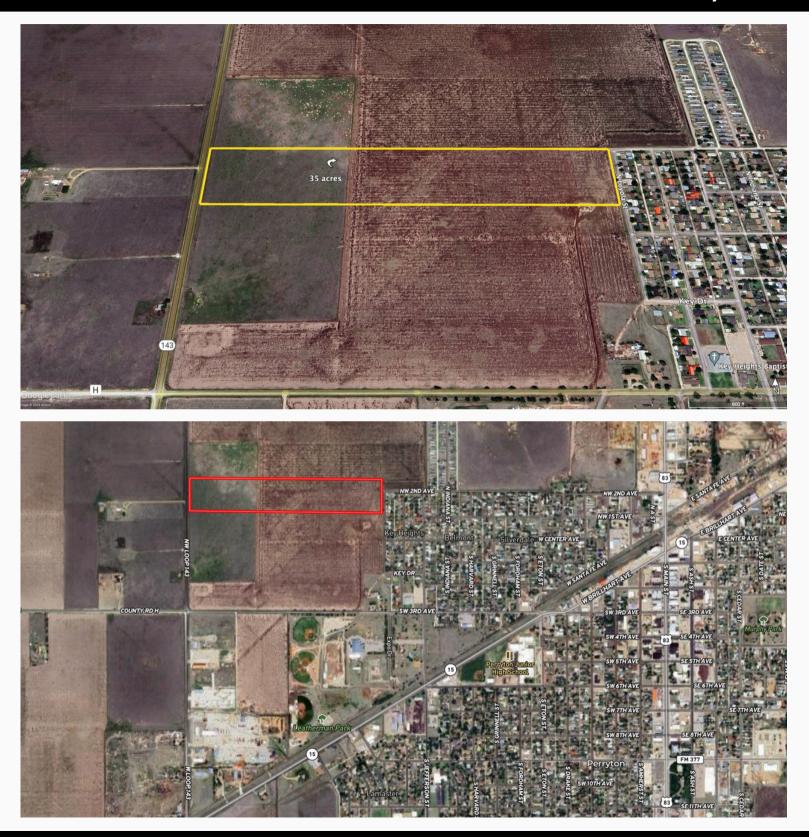

# PROPERTY OVERVIEW Perryton Development Land- North Portion 35 Acres

**AREA:** NW of Perryton, TX in Ochiltree County

LOCATION: The property sits on the west side of Perryton at the intersection of Highway 143 and SW 3rd Ave. The east boundary runs along the city limits of Perryton, TX.

ACCESS: Highway 143 runs along the west boundary.

**TOTAL ACRES:** 35 Acres

**TOPOGRAPHY AND LANDSCAPE:** The majority of the land is tilled, flat ground. A small portion of grass is on the west side.

<u>WATER:</u> City water is up against the east side of the property. One well is currently on the property equipped with an electric submersible pump.

**<u>RESOURCES</u>**: The land is offered with all wind and water rights.

**DEVELOPMENT LAND:** With the close proximity to Perryton. This parcel can be developed into commercial and/or residential lots.