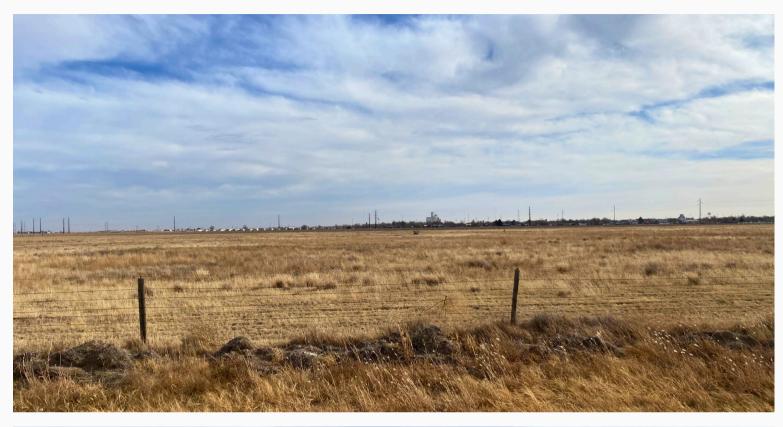

# PROPERTY OVERVIEW Perryton Development Land- North Portion 35 Acres

**AREA:** NW of Perryton, TX in Ochiltree County

LOCATION: The property sits on the west side of Perryton at the intersection of Highway 143 and SW 3rd Ave. The east boundary runs along the city limits of Perryton, TX.

ACCESS: Highway 143 runs along the west boundary.

**TOTAL ACRES:** 35 Acres

**TOPOGRAPHY AND LANDSCAPE:** The majority of the land is tilled, flat ground. A small portion of grass is on the west side.

<u>WATER:</u> City water is up against the east side of the property. One well is currently on the property equipped with an electric submersible pump.