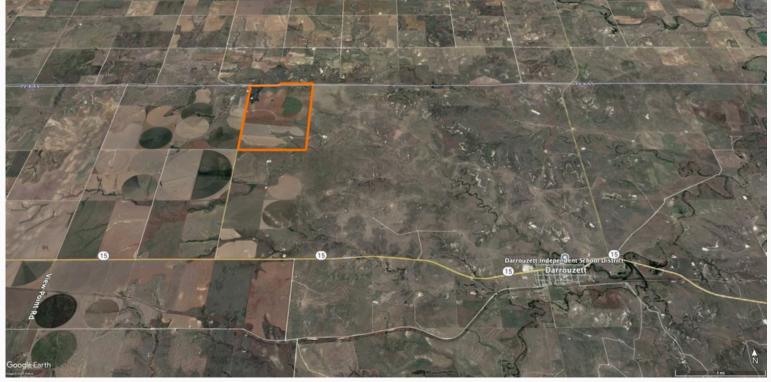

# PROPERTY OVERVIEW Lipscomb County Dryland 992 Acres

LOCATION: This expansive 992 acre property is located just west of Darrouzett, TX. To reach the site, head west on HWY 15, then turn right onto Co. Road 9. Continue north for 2 miles to arrive at the southwest corner of the property.