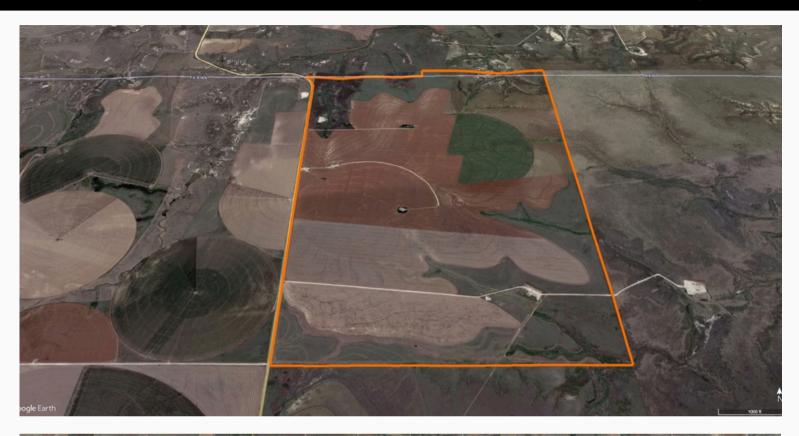

# PROPERTY OVERVIEW Lipscomb County Dryland 992 Acres

LOCATION: This expansive 992 acre property is located just west of Darrouzett, TX. To reach the site, head west on HWY 15, then turn right onto Co. Road 9. Continue north for 2 miles to arrive at the southwest corner of the property.

ACCESS: The property is easily accessible via Co. Road 9.

WATER: The land includes 1 stock well, providing reliable water access for livestock.

IRRIGATION POTENTIAL: This property holds great potential for conversion to irrigated farmland, thanks to its promising water resources.