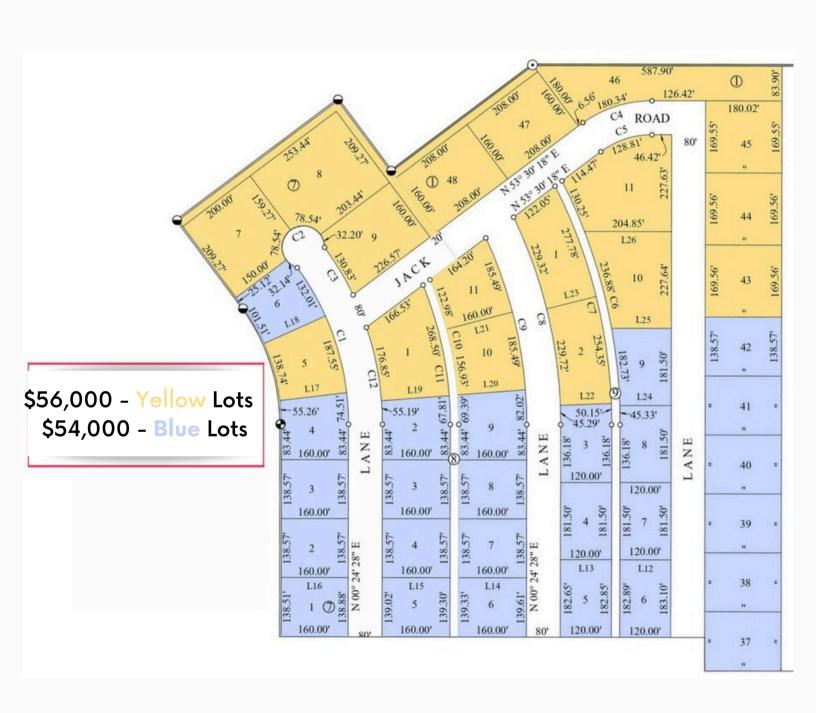

# PROPERTY OVERVIEW Dumas Country Club Estates

**PROPERTY: 1/2 Acre Lots** 

on FM 119. Property is on the south side of the road. South of the Pheasant Trails Golf Course.

LOT PRICE: \$54,000 or \$56,000/Lot

## FOR SALE DUMAS CC ESTATES

\$54,000 - \$56,000

#### **DUMAS CC ESTATES**

\$54,000 - \$56,000