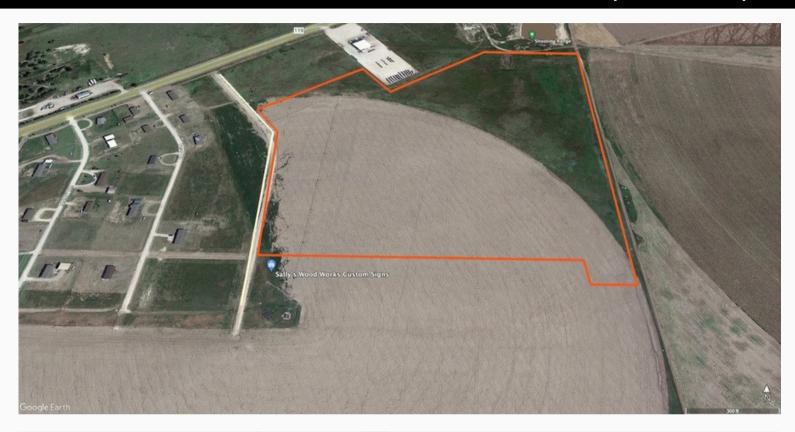

# PROPERTY OVERVIEW Dumas Country Club Estates

**PROPERTY: 1/2 Acre Lots** 

on FM 119. Property is on the south side of the road. South of the Pheasant Trails Golf Course.

LOT PRICE: \$54,000 or \$56,000/Lot