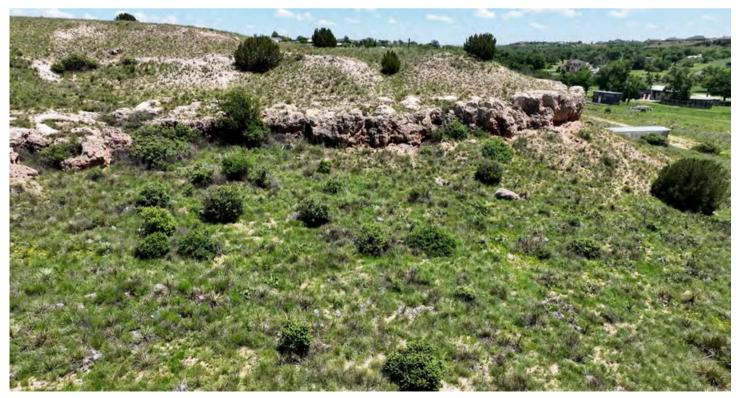

Access: West Country Club Rd.

**Total Lots:** 3 - Lot 1: 29.12 acres

Lot 2: 11.13 acres

Lot 3: 11.09 acres

**Topography and Landscape:** From canyon rims to the Palo Duro Creek draw the property

contains dramatic elevation changes with native grass.