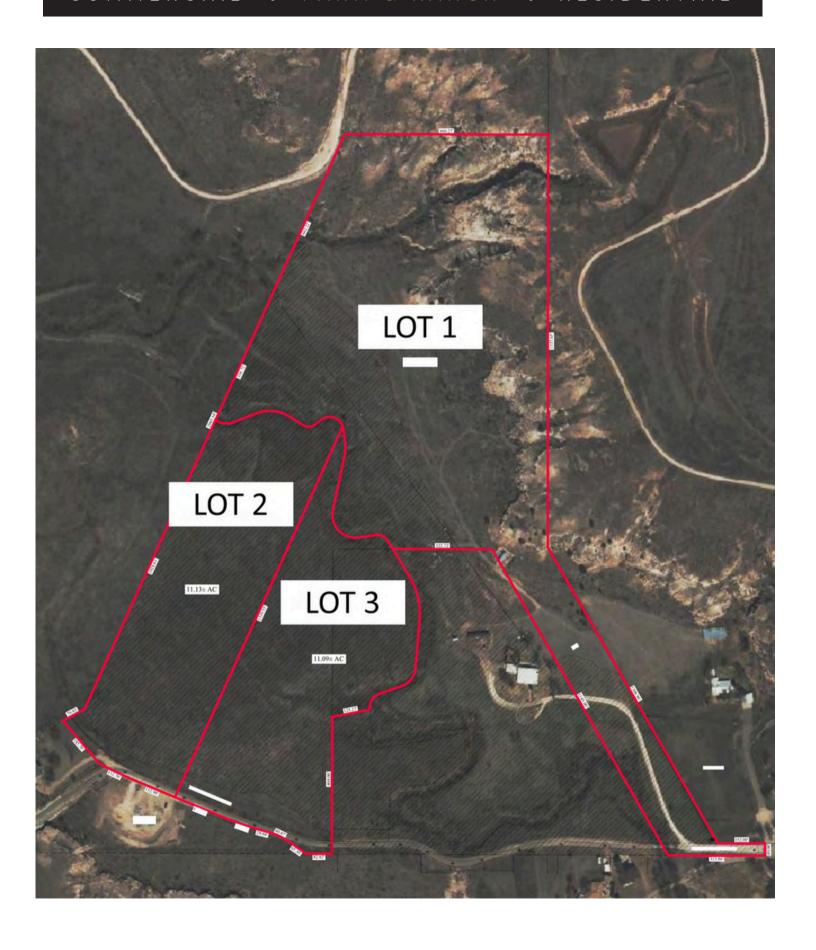

Access: West Country Club Rd.

**Total Lots:** 3 - Lot 1: 29.12 acres

Lot 2: 11.13 acres

Lot 3: 11.09 acres

**Topography and Landscape:** From canyon rims to the Palo Duro Creek draw the property

contains dramatic elevation changes with native grass.

each lot.

Pricing: Lot 1: 29.12 acres- \$655,200

Lot 2: 11.13 acres- \$ \$250,425

Lot 3: 11.09 acres- \$249,525