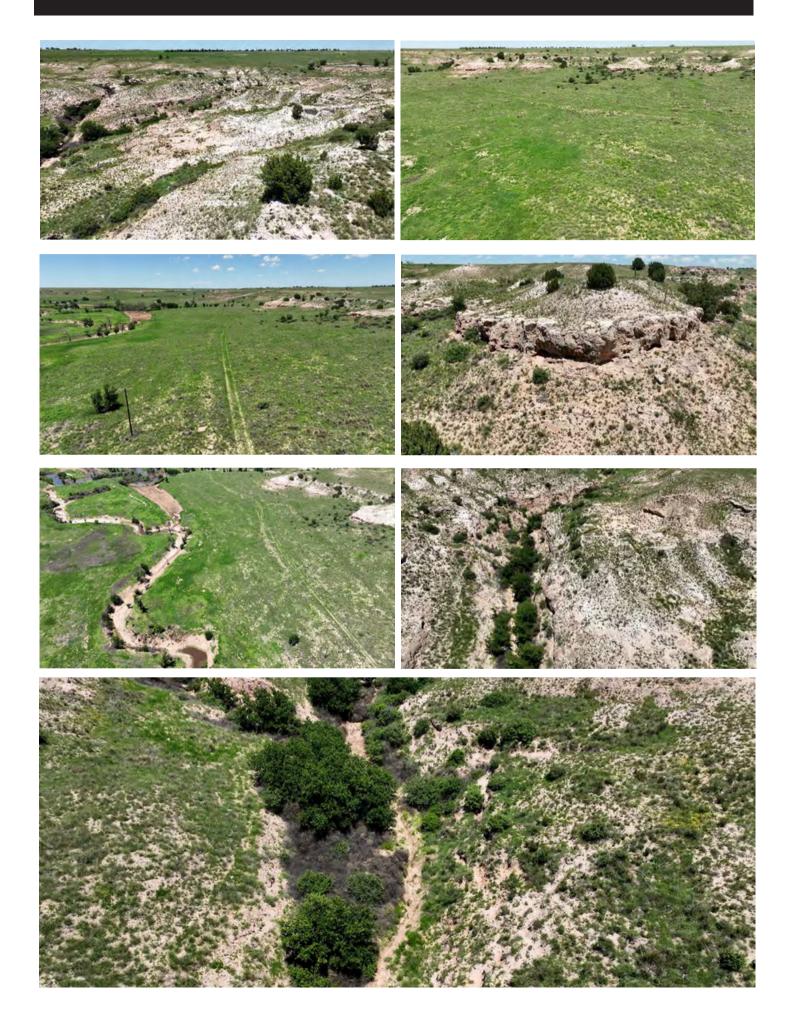

Scenic views, privacy, exclusivity.

Premier, spacious lots now available outside of Canyon, TX situated along the Palo Duro Creek. This is an exclusive opportunity with only 3 large lots available. The Palo Duro Creek draw runs through the middle of the property with canyon rims on each side. The Canyon Country Club sits across W Country Club Rd for a quick golf cart drive to the club house.

Access: West Country Club Rd.

**Total Lots:** 3 - Lot 1: 29.12 acres

Lot 2: 11.13 acres

Lot 3: 11.09 acres

**Topography and Landscape:** From canyon rims to the Palo Duro Creek draw the property

contains dramatic elevation changes with native grass.