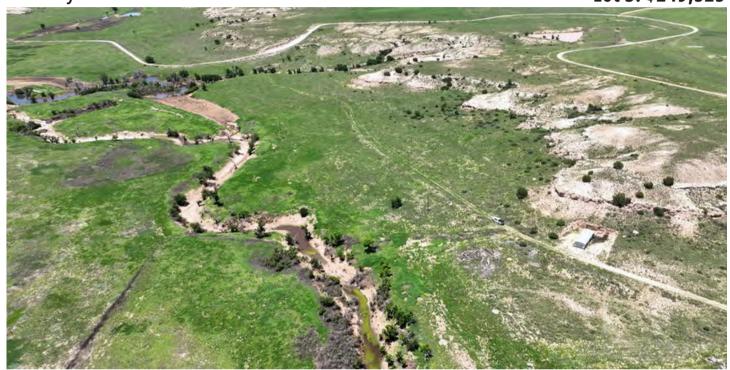

Scenic views, privacy, exclusivity.

Premier, spacious lots now available outside of Canyon, TX situated along the Palo Duro Creek. This is an exclusive opportunity with only 3 large lots available. The Palo Duro Creek draw runs through the middle of the property with canyon rims on each side. The Canyon Country Club sits across W Country Club Rd for a quick golf cart drive to the club house.

Access: West Country Club Rd.

**Total Lots:** 3 - Lot 1: 29.12 acres

Lot 2: 11.13 acres

Lot 3: 11.09 acres

**Topography and Landscape:** From canyon rims to the Palo Duro Creek draw the property

contains dramatic elevation changes with native grass.