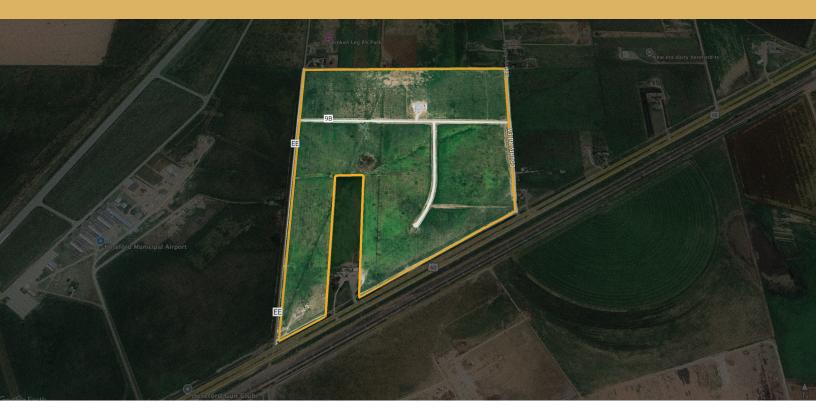

## FOR SALE: 5 ACRE LOTSPRICE: \$50,000 PER LOT

**OWNER FINANCING AVAILABLE · DOWN PAYMENT: \$5,000 OR 10% DOWN** 

| LOCATION                  | 3.5 miles NE of Hereford, TX, on the north side of HWY 60 at Co Rd EE.                |  |
|---------------------------|---------------------------------------------------------------------------------------|--|
| <b>ROAD ACCESS</b>        | Caliche roads to be provided by the seller.                                           |  |
| RESTRICTIONS              | New double-wide trailers are allowed, but used trailer houses are restricted.         |  |
| BUYER<br>RESPONSIBILITIES | Buyer pays for the well, septic system, survey, and some electric line installations. |  |