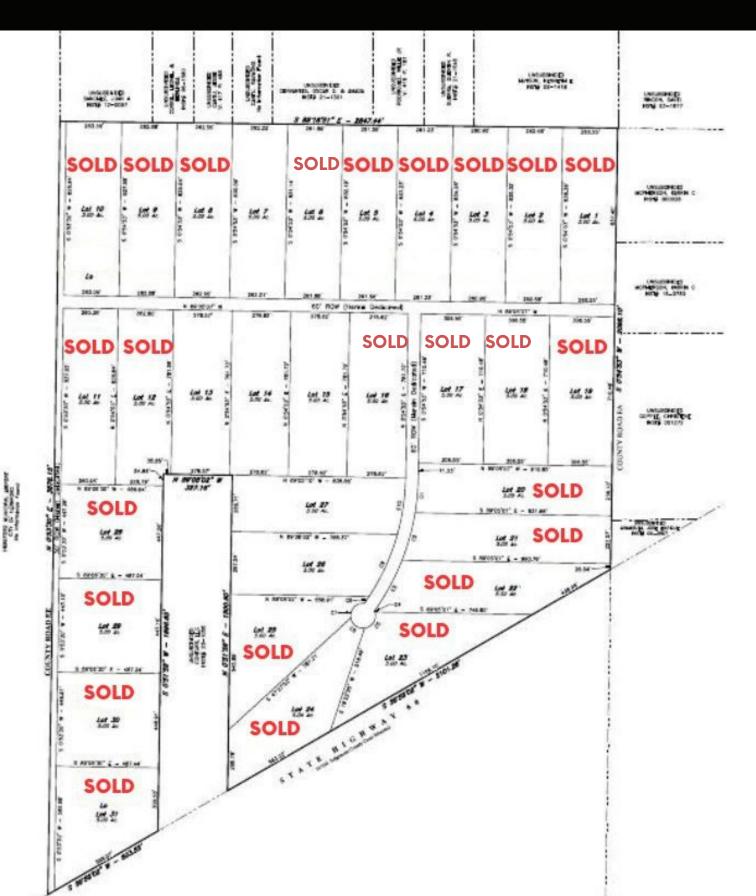

### **RESIDENTIAL DEVELOPMENT AVAILABLE LOTS**

Gillispie HEREFORD FLATS

## FOR SALE: 5 ACRE LOTSPRICE: \$50,000 PER LOT

**OWNER FINANCING AVAILABLE · DOWN PAYMENT: \$5,000 OR 10% DOWN** 

| LOCATION                  | 3.5 miles NE of Hereford, TX, on the north side of HWY 60 at Co Rd EE.                |  |
|---------------------------|---------------------------------------------------------------------------------------|--|
| <b>ROAD ACCESS</b>        | Caliche roads to be provided by the seller.                                           |  |
| RESTRICTIONS              | New double-wide trailers are allowed, but used trailer houses are restricted.         |  |
| BUYER<br>RESPONSIBILITIES | Buyer pays for the well, septic system, survey, and some electric line installations. |  |