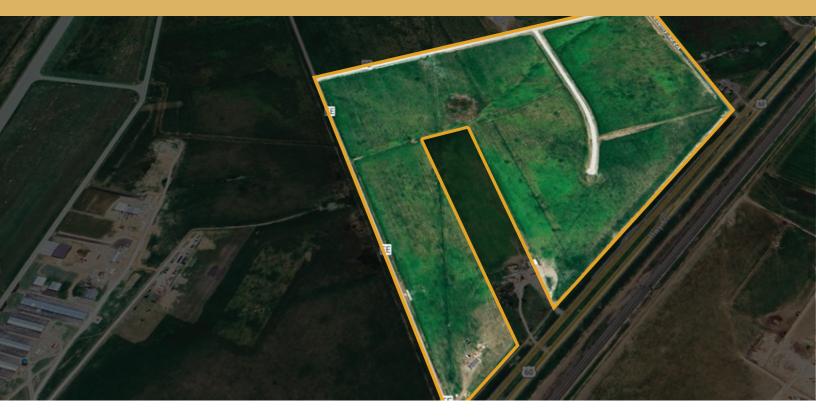

## FOR SALE: 5 ACRE LOTSPRICE: \$50,000 PER LOT

**OWNER FINANCING AVAILABLE · DOWN PAYMENT: \$5,000 OR 10% DOWN** 

| LOCATION                  | 3.5 miles NE of Hereford, TX, on the north side of HWY 60 at Co Rd EE.                |  |
|---------------------------|---------------------------------------------------------------------------------------|--|
| <b>ROAD ACCESS</b>        | Caliche roads to be provided by the seller.                                           |  |
| RESTRICTIONS              | New double-wide trailers are allowed, but used trailer houses are restricted.         |  |
| BUYER<br>RESPONSIBILITIES | Buyer pays for the well, septic system, survey, and some electric line installations. |  |